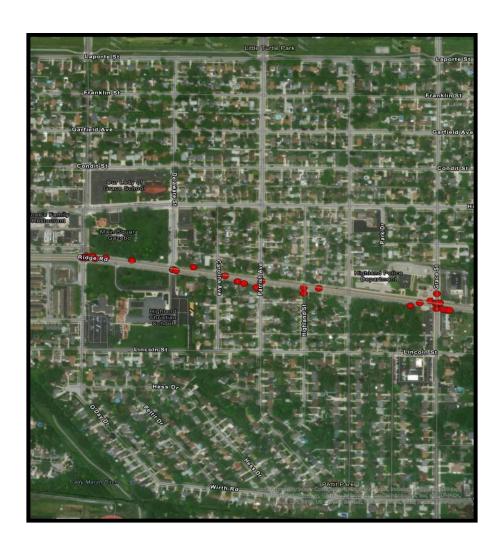

| 5              | 0                |
| Kennedy Ave - 81st St to Main St         | 816           | 41             | 0                |
| Ridge Rd - Parkway Dr to Kennedy Ave     | 295           | 14             | 0                |
| 45th St - Wildwood Ct to SR 912          | 826           | 33             | 0                |
| US 41 - Hart Rd to S/O Industrial Drive  | 455           | 17             | 1                |
| Main St - Kennedy Ave to W/O Prairie Ave | 353           | 15             | 0                |

# **Grace St - Ridge Rd to LaPorte St**









# Highway Ave - 1st St to 5th St









# 41st St - Kennedy Ave to Ellen Dr









# Kleinman Rd - Clough Ave to 41st Ln









# SR 912 - Ridge Rd to 179th St/River Rd









# Ridge Rd - 5th St to Grace St









# US 41 - Ridge Rd to Hart Rd









# **US 41 - 81st St to City Limits**









# Kennedy Ave - 81st St to Main St









# Ridge Rd - Parkway Dr to Kennedy Ave









#### 45th St - Wildwood Ct to SR 912









#### **US 41 - Hart Rd to S/O Industrial Drive**









# Main St - Kennedy Ave to W/O Prairie Ave