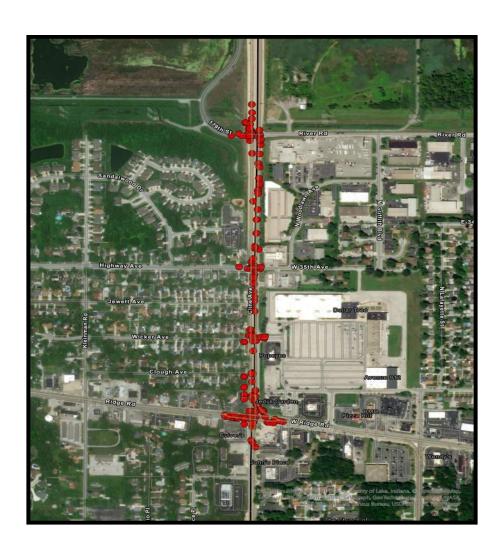

- 81st St to City Limits           | 62            | 5              | 0                |
| Kennedy Ave - 81st St to Main St         | 816           | 41             | 0                |
| Ridge Rd - Parkway Dr to Kennedy Ave     | 295           | 14             | 0                |
| 45th St - Wildwood Ct to SR 912          | 826           | 33             | 0                |
| US 41 - Hart Rd to S/O Industrial Drive  | 455           | 17             | 1                |
| Main St - Kennedy Ave to W/O Prairie Ave | 353           | 15             | 0                |

# **Grace St - Ridge Rd to LaPorte St**









# Highway Ave - 1st St to 5th St









# 41st St - Kennedy Ave to Ellen Dr









# Kleinman Rd - Clough Ave to 41st Ln









# SR 912 - Ridge Rd to 179th St/River Rd









# Ridge Rd - 5th St to Grace St









# US 41 - Ridge Rd to Hart Rd









# **US 41 - 81st St to City Limits**









# Kennedy Ave - 81st St to Main St









# Ridge Rd - Parkway Dr to Kennedy Ave









#### 45th St - Wildwood Ct to SR 912









#### **US 41 - Hart Rd to S/O Industrial Drive**









# Main St - Kennedy Ave to W/O Prairie Ave