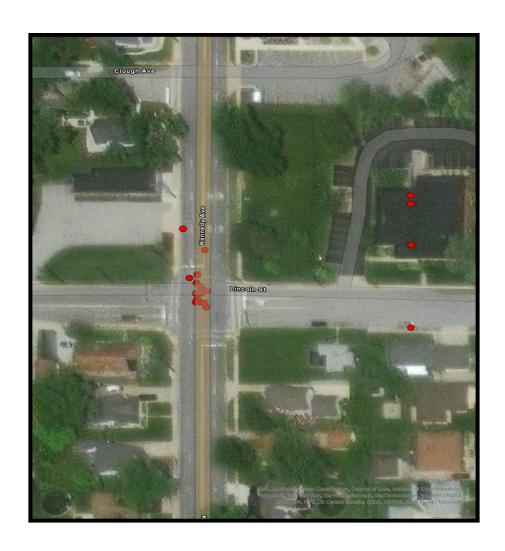

| 5              | 0                |
| 45th St & Farmer Dr            | 44            | 2              | 0                |
| 45th St & Lillian St/Liable Rd | 15            | 2              | 0                |
| US41 & 45th St                 | 225           | 5              | 0                |
| 45th St & Kleinman Rd          | 31            | 2              | 0                |
| US41 & Martha St               | 74            | 4              | 0                |
| SR 912 & Wirth Rd              | 32            | 1              | 0                |

#### 41st St & Ellen Dr









# Kennedy Ave & 45th St









# Ridge Rd & Grace St









# SR 912 & Ridge Rd









# Kennedy Ave & Main St









#### SR 912 & 179th/River Rd









# **Kennedy Ave & Lincoln St**









#### US 41 & Hart Rd









#### 45th St & Farmer Dr







#### 45th St & Lillian St/Liable Rd









#### US 41 & 45th St









#### 45th St & Kleinman Rd









#### US 41 & Martha St









#### SR 912 & Wirth Rd



2023







High Injury Network (HIN) Summary Report

| Segment Name                             | Total Crashes | Injury Crashes | Fatality Crashes |
|------------------------------------------|---------------|----------------|------------------|
| Grace St - Ridge Rd to LaPorte St        | 41            | 5              | 0                |
| Highway Ave - 1st St to 5th St           | 72            | 3              | 0                |
| 41st St - Kennedy Ave to Ellen Dr        | 57            | 6              | 0                |
| Kleinman Rd - Clough