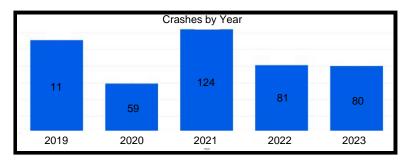

| 826           | 33             | 0                |
| US 41 - Hart Rd to S/O Industrial Drive  | 455           | 17             | 1                |
| Main St - Kennedy Ave to W/O Prairie Ave | 353           | 15             | 0                |

# **Grace St - Ridge Rd to LaPorte St**









# Highway Ave - 1st St to 5th St









# 41st St - Kennedy Ave to Ellen Dr









# Kleinman Rd - Clough Ave to 41st Ln









# SR 912 - Ridge Rd to 179th St/River Rd









# Ridge Rd - 5th St to Grace St









# US 41 - Ridge Rd to Hart Rd









# **US 41 - 81st St to City Limits**









# Kennedy Ave - 81st St to Main St









# Ridge Rd - Parkway Dr to Kennedy Ave









#### 45th St - Wildwood Ct to SR 912









#### **US 41 - Hart Rd to S/O Industrial Drive**









# Main St - Kennedy Ave to W/O Prairie Ave