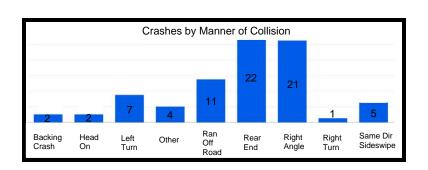

27             | 0                |
| US 41 - 81st St to City Limits           | 62            | 5              | 0                |
| Kennedy Ave - 81st St to Main St         | 816           | 41             | 0                |
| Ridge Rd - Parkway Dr to Kennedy Ave     | 295           | 14             | 0                |
| 45th St - Wildwood Ct to SR 912          | 826           | 33             | 0                |
| US 41 - Hart Rd to S/O Industrial Drive  | 455           | 17             | 1                |
| Main St - Kennedy Ave to W/O Prairie Ave | 353           | 15             | 0                |

# **Grace St - Ridge Rd to LaPorte St**









# Highway Ave - 1st St to 5th St









# 41st St - Kennedy Ave to Ellen Dr









# Kleinman Rd - Clough Ave to 41st Ln









# SR 912 - Ridge Rd to 179th St/River Rd









# Ridge Rd - 5th St to Grace St









# US 41 - Ridge Rd to Hart Rd









# **US 41 - 81st St to City Limits**









# Kennedy Ave - 81st St to Main St









# Ridge Rd - Parkway Dr to Kennedy Ave









#### 45th St - Wildwood Ct to SR 912









#### **US 41 - Hart Rd to S/O Industrial Drive**









# Main St - Kennedy Ave to W/O Prairie Ave