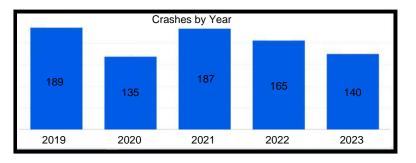

|
| Ridge Rd - Parkway Dr to Kennedy Ave     | 295           | 14             | 0                |
| 45th St - Wildwood Ct to SR 912          | 826           | 33             | 0                |
| US 41 - Hart Rd to S/O Industrial Drive  | 455           | 17             | 1                |
| Main St - Kennedy Ave to W/O Prairie Ave | 353           | 15             | 0                |

# **Grace St - Ridge Rd to LaPorte St**









# Highway Ave - 1st St to 5th St









# 41st St - Kennedy Ave to Ellen Dr









# Kleinman Rd - Clough Ave to 41st Ln









# SR 912 - Ridge Rd to 179th St/River Rd









# Ridge Rd - 5th St to Grace St









# US 41 - Ridge Rd to Hart Rd









# **US 41 - 81st St to City Limits**









# Kennedy Ave - 81st St to Main St









# Ridge Rd - Parkway Dr to Kennedy Ave









#### 45th St - Wildwood Ct to SR 912









#### **US 41 - Hart Rd to S/O Industrial Drive**









# Main St - Kennedy Ave to W/O Prairie Ave