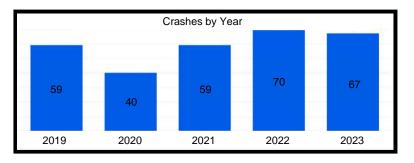

Ave     | 295           | 14             | 0                |
| 45th St - Wildwood Ct to SR 912          | 826           | 33             | 0                |
| US 41 - Hart Rd to S/O Industrial Drive  | 455           | 17             | 1                |
| Main St - Kennedy Ave to W/O Prairie Ave | 353           | 15             | 0                |

# **Grace St - Ridge Rd to LaPorte St**









# Highway Ave - 1st St to 5th St









# 41st St - Kennedy Ave to Ellen Dr









# Kleinman Rd - Clough Ave to 41st Ln









# SR 912 - Ridge Rd to 179th St/River Rd









# Ridge Rd - 5th St to Grace St









# US 41 - Ridge Rd to Hart Rd









# **US 41 - 81st St to City Limits**









# Kennedy Ave - 81st St to Main St









# Ridge Rd - Parkway Dr to Kennedy Ave









#### 45th St - Wildwood Ct to SR 912









#### **US 41 - Hart Rd to S/O Industrial Drive**









# Main St - Kennedy Ave to W/O Prairie Ave