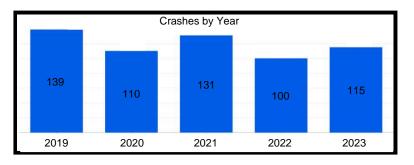

|
| Kennedy Ave - 81st St to Main St         | 816           | 41             | 0                |
| Ridge Rd - Parkway Dr to Kennedy Ave     | 295           | 14             | 0                |
| 45th St - Wildwood Ct to SR 912          | 826           | 33             | 0                |
| US 41 - Hart Rd to S/O Industrial Drive  | 455           | 17             | 1                |
| Main St - Kennedy Ave to W/O Prairie Ave | 353           | 15             | 0                |

# **Grace St - Ridge Rd to LaPorte St**









# Highway Ave - 1st St to 5th St









# 41st St - Kennedy Ave to Ellen Dr









# Kleinman Rd - Clough Ave to 41st Ln









# SR 912 - Ridge Rd to 179th St/River Rd









# Ridge Rd - 5th St to Grace St









# US 41 - Ridge Rd to Hart Rd









# **US 41 - 81st St to City Limits**









# Kennedy Ave - 81st St to Main St









# Ridge Rd - Parkway Dr to Kennedy Ave









#### 45th St - Wildwood Ct to SR 912









#### **US 41 - Hart Rd to S/O Industrial Drive**









# Main St - Kennedy Ave to W/O Prairie Ave