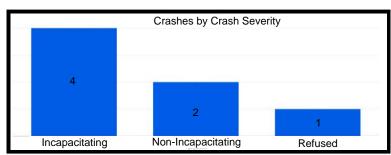

#### SR 912 & Wirth Rd

2023

High Injury Network (HIN) Summary Report

| Segment Name                             | Total Crashes | Injury Crashes | Fatality Crashes |
|------------------------------------------|---------------|----------------|------------------|
| Grace St - Ridge Rd to LaPorte St        | 41            | 5              | 0                |
| Highway Ave - 1st St to 5th St           | 72            | 3              | 0                |
| 41st St - Kennedy Ave to Ellen Dr        | 57            | 6              | 0                |
| Kleinman Rd - Clough Ave to 41st Ln      | 75            | 5              | 0                |
| SR 912 - Ridge Rd to 179th St/River Rd   | 312           | 15             | 0                |
| Ridge Rd - 5th St to Grace St            | 84            | 8              | 0                |
| US 41 - Ridge Rd to Hart Rd              | 595           | 27             | 0                |
| US 41 - 81st St to City Limits           | 62            | 5              | 0                |
| Kennedy Ave - 81st St to Main St         | 816           | 41             | 0                |
| Ridge Rd - Parkway Dr to Kennedy Ave     | 295           | 14             | 0                |
| 45th St - Wildwood Ct to SR 912          | 826           | 33             | 0                |
| US 41 - Hart Rd to S/O Industrial Drive  | 455           | 17             | 1                |
| Main St - Kennedy Ave to W/O Prairie Ave | 353           | 15             | 0                |