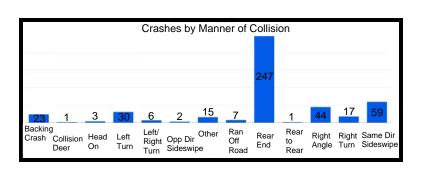

826           | 33             | 0                |
| US 41 - Hart Rd to S/O Industrial Drive  | 455           | 17             | 1                |
| Main St - Kennedy Ave to W/O Prairie Ave | 353           | 15             | 0                |

# **Grace St - Ridge Rd to LaPorte St**









# Highway Ave - 1st St to 5th St









# 41st St - Kennedy Ave to Ellen Dr









# Kleinman Rd - Clough Ave to 41st Ln









# SR 912 - Ridge Rd to 179th St/River Rd









# Ridge Rd - 5th St to Grace St









# US 41 - Ridge Rd to Hart Rd









# **US 41 - 81st St to City Limits**









# Kennedy Ave - 81st St to Main St









# Ridge Rd - Parkway Dr to Kennedy Ave









#### 45th St - Wildwood Ct to SR 912









#### **US 41 - Hart Rd to S/O Industrial Drive**









# Main St - Kennedy Ave to W/O Prairie Ave