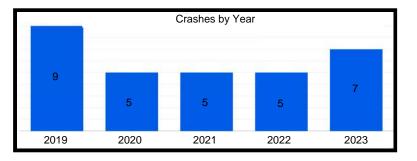

|
| Kennedy Ave & Lincoln St       | 37            | 3              | 0                |
| US41 & Hart Rd                 | 80            | 5              | 0                |
| 45th St & Farmer Dr            | 44            | 2              | 0                |
| 45th St & Lillian St/Liable Rd | 15            | 2              | 0                |
| US41 & 45th St                 | 225           | 5              | 0                |
| 45th St & Kleinman Rd          | 31            | 2              | 0                |
| US41 & Martha St               | 74            | 4              | 0                |
| SR 912 & Wirth Rd              | 32            | 1              | 0                |

#### 41st St & Ellen Dr









# Kennedy Ave & 45th St









# Ridge Rd & Grace St









# SR 912 & Ridge Rd









# Kennedy Ave & Main St









#### SR 912 & 179th/River Rd









# **Kennedy Ave & Lincoln St**









#### US 41 & Hart Rd









#### 45th St & Farmer Dr







#### 45th St & Lillian St/Liable Rd









#### US 41 & 45th St









#### 45th St & Kleinman Rd









#### US 41 & Martha St









#### SR 912 & Wirth Rd



2023







High Injury Network (HIN) Summary Report

| Segment Name                             | Total Crashes | Injury Crashes | Fatality Crashes |
|------------------------------------------|---------------|----------------|------------------|
| Grace St - Ridge Rd to LaPorte St        | 41            | 5              | 0                |
| Highway Ave - 1st St to 5th St           | 72            | 3              |