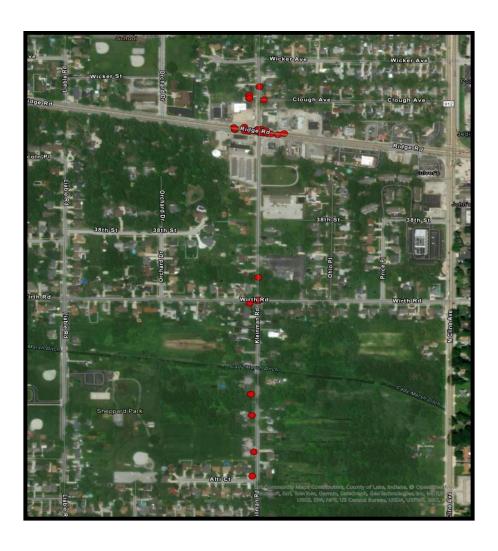

#### SR 912 & Wirth Rd

2023

High Injury Network (HIN) Summary Report

| Segment Name                             | Total Crashes | Injury Crashes | Fatality Crashes |
|------------------------------------------|---------------|----------------|------------------|
| Grace St - Ridge Rd to LaPorte St        | 41            | 5              | 0                |
| Highway Ave - 1st St to 5th St           | 72            | 3              | 0                |
| 41st St - Kennedy Ave to Ellen Dr        | 57            | 6              | 0                |
| Kleinman Rd - Clough Ave to 41st Ln      | 75            | 5              | 0                |
| SR 912 - Ridge Rd to 179th St/River Rd   | 312           | 15             | 0                |
| Ridge Rd - 5th St to Grace St            | 84            | 8              | 0                |
| US 41 - Ridge Rd to Hart Rd              | 595           | 27             | 0                |
| US 41 - 81st St to City Limits           | 62            | 5              | 0                |
| Kennedy Ave - 81st St to Main St         | 816           | 41             | 0                |
| Ridge Rd - Parkway Dr to Kennedy Ave     | 295           | 14             | 0                |
| 45th St - Wildwood Ct to SR 912          | 826           | 33             | 0                |
| US 41 - Hart Rd to S/O Industrial Drive  | 455           | 17             | 1                |
| Main St - Kennedy Ave to W/O Prairie Ave | 353           | 15             | 0                |