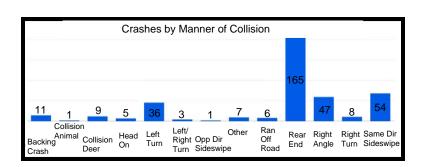

# APPENDIX B: SAFETY ANALYSIS

| Intersection Name              | Total Crashes | Injury Crashes | Fatality Crashes |
|--------------------------------|---------------|----------------|------------------|
| 41st St & Ellen Dr             | 3             | 2              | 0                |
| Kennedy Ave & 45th St          | 160           | 8              | 0                |
| Ridge Rd & Grace St            | 31            | 4              | 0                |
| SR 912 & Ridge Rd              | 150           | 7              | 0                |
| Kennedy Ave & Main St          | 107           | 6              | 0                |
| SR 912 & 179th/River Rd        | 54            | 3              | 0                |
| Kennedy Ave & Lincoln St       | 37            | 3              | 0                |
| US41 & Hart Rd                 | 80            | 5              | 0                |
| 45th St & Farmer Dr            | 44            | 2              | 0                |
| 45th St & Lillian St/Liable Rd | 15            | 2              | 0                |
| US41 & 45th St                 | 225           | 5              | 0                |
| 45th St & Kleinman Rd          | 31            | 2              | 0                |
| US41 & Martha St               | 74            | 4              | 0                |
| SR 912 & Wirth Rd              | 32            | 1              | 0                |