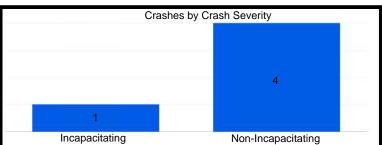

| 225           | 5              | 0                |
| 45th St & Kleinman Rd          | 31            | 2              | 0                |
| US41 & Martha St               | 74            | 4              | 0                |
| SR 912 & Wirth Rd              | 32            | 1              | 0                |

#### 41st St & Ellen Dr









# Kennedy Ave & 45th St









# Ridge Rd & Grace St









# SR 912 & Ridge Rd









# Kennedy Ave & Main St









#### SR 912 & 179th/River Rd









# **Kennedy Ave & Lincoln St**









#### US 41 & Hart Rd









#### 45th St & Farmer Dr







#### 45th St & Lillian St/Liable Rd









#### US 41 & 45th St









#### 45th St & Kleinman Rd









#### US 41 & Martha St









#### SR 912 & Wirth Rd



2023







High Injury Network (HIN) Summary Report

| Segment Name                             | Total Crashes | Injury Crashes | Fatality Crashes |
|------------------------------------------|---------------|----------------|------------------|
| Grace St - Ridge Rd to LaPorte St        | 41            | 5              | 0                |
| Highway Ave - 1st St to 5th St           | 72            | 3              | 0                |
| 41st St - Kennedy Ave to Ellen Dr        | 57            | 6              | 0                |
| Kleinman Rd - Clough Ave to 41st Ln      | 75            | 5              | 0                |
| SR 912 - Ridge Rd to 179th St/River Rd   | 312           | 15             | 0                |
| Ridge Rd - 5th St to Grace St            | 84            | 8