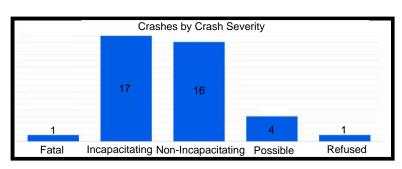

| 826           | 33             | 0                |
| US 41 - Hart Rd to S/O Industrial Drive  | 455           | 17             | 1                |
| Main St - Kennedy Ave to W/O Prairie Ave | 353           | 15             | 0                |

# **Grace St - Ridge Rd to LaPorte St**









# Highway Ave - 1st St to 5th St









# 41st St - Kennedy Ave to Ellen Dr









# Kleinman Rd - Clough Ave to 41st Ln









# SR 912 - Ridge Rd to 179th St/River Rd









# Ridge Rd - 5th St to Grace St









# US 41 - Ridge Rd to Hart Rd









# **US 41 - 81st St to City Limits**









# Kennedy Ave - 81st St to Main St









# Ridge Rd - Parkway Dr to Kennedy Ave









#### 45th St - Wildwood Ct to SR 912









#### **US 41 - Hart Rd to S/O Industrial Drive**









# Main St - Kennedy Ave to W/O Prairie Ave