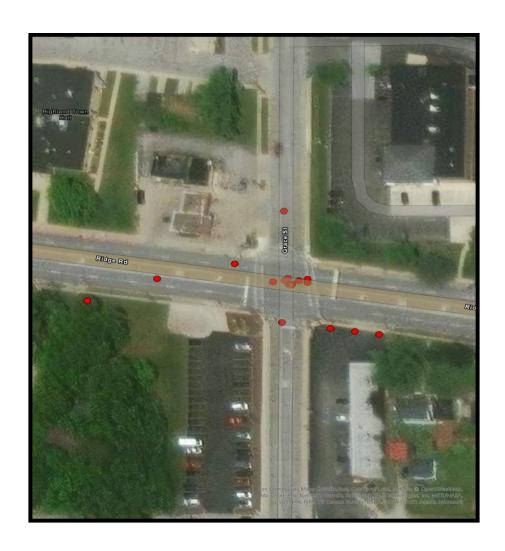

|
| Kennedy Ave & Lincoln St       | 37            | 3              | 0                |
| US41 & Hart Rd                 | 80            | 5              | 0                |
| 45th St & Farmer Dr            | 44            | 2              | 0                |
| 45th St & Lillian St/Liable Rd | 15            | 2              | 0                |
| US41 & 45th St                 | 225           | 5              | 0                |
| 45th St & Kleinman Rd          | 31            | 2              | 0                |
| US41 & Martha St               | 74            | 4              | 0                |
| SR 912 & Wirth Rd              | 32            | 1              | 0                |

#### 41st St & Ellen Dr









# Kennedy Ave & 45th St









# Ridge Rd & Grace St









# SR 912 & Ridge Rd









# Kennedy Ave & Main St









#### SR 912 & 179th/River Rd









# **Kennedy Ave & Lincoln St**









#### US 41 & Hart Rd









#### 45th St & Farmer Dr







#### 45th St & Lillian St/Liable Rd









#### US 41 & 45th St









#### 45th St & Kleinman Rd









#### US 41 & Martha St









#### SR 912 & Wirth Rd



2023







High Injury Network (HIN) Summary Report

| Segment Name                             | Total Crashes | Injury Crashes | Fatality Crashes |
|------------------------------------------|---------------|----------------|------------------|
| Grace St - Ridge Rd to LaPorte St        | 41            | 5              | 0                |
| Highway Ave - 1st St to 5th St           | 72            | 3