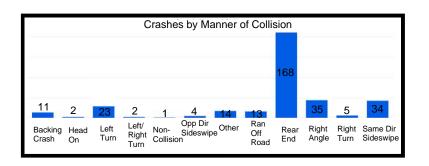

St to City Limits           | 62            | 5              | 0                |
| Kennedy Ave - 81st St to Main St         | 816           | 41             | 0                |
| Ridge Rd - Parkway Dr to Kennedy Ave     | 295           | 14             | 0                |
| 45th St - Wildwood Ct to SR 912          | 826           | 33             | 0                |
| US 41 - Hart Rd to S/O Industrial Drive  | 455           | 17             | 1                |
| Main St - Kennedy Ave to W/O Prairie Ave | 353           | 15             | 0                |

# **Grace St - Ridge Rd to LaPorte St**









# Highway Ave - 1st St to 5th St









# 41st St - Kennedy Ave to Ellen Dr









# Kleinman Rd - Clough Ave to 41st Ln









# SR 912 - Ridge Rd to 179th St/River Rd









# Ridge Rd - 5th St to Grace St









# US 41 - Ridge Rd to Hart Rd









# **US 41 - 81st St to City Limits**









# Kennedy Ave - 81st St to Main St









# Ridge Rd - Parkway Dr to Kennedy Ave









#### 45th St - Wildwood Ct to SR 912









#### **US 41 - Hart Rd to S/O Industrial Drive**









# Main St - Kennedy Ave to W/O Prairie Ave