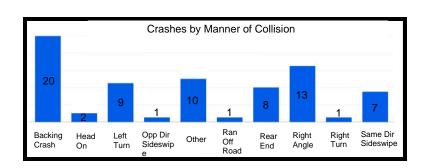

| 0                |
| US 41 - Ridge Rd to Hart Rd              | 595           | 27             | 0                |
| US 41 - 81st St to City Limits           | 62            | 5              | 0                |
| Kennedy Ave - 81st St to Main St         | 816           | 41             | 0                |
| Ridge Rd - Parkway Dr to Kennedy Ave     | 295           | 14             | 0                |
| 45th St - Wildwood Ct to SR 912          | 826           | 33             | 0                |
| US 41 - Hart Rd to S/O Industrial Drive  | 455           | 17             | 1                |
| Main St - Kennedy Ave to W/O Prairie Ave | 353           | 15             | 0                |

# **Grace St - Ridge Rd to LaPorte St**









# Highway Ave - 1st St to 5th St









# 41st St - Kennedy Ave to Ellen Dr









# Kleinman Rd - Clough Ave to 41st Ln









# SR 912 - Ridge Rd to 179th St/River Rd









# Ridge Rd - 5th St to Grace St









# US 41 - Ridge Rd to Hart Rd









# **US 41 - 81st St to City Limits**









# Kennedy Ave - 81st St to Main St









# Ridge Rd - Parkway Dr to Kennedy Ave









#### 45th St - Wildwood Ct to SR 912









#### **US 41 - Hart Rd to S/O Industrial Drive**









# Main St - Kennedy Ave to W/O Prairie Ave