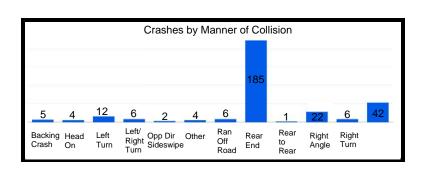

| 295           | 14             | 0                |
| 45th St - Wildwood Ct to SR 912          | 826           | 33             | 0                |
| US 41 - Hart Rd to S/O Industrial Drive  | 455           | 17             | 1                |
| Main St - Kennedy Ave to W/O Prairie Ave | 353           | 15             | 0                |

# **Grace St - Ridge Rd to LaPorte St**









# Highway Ave - 1st St to 5th St









# 41st St - Kennedy Ave to Ellen Dr









# Kleinman Rd - Clough Ave to 41st Ln









# SR 912 - Ridge Rd to 179th St/River Rd









# Ridge Rd - 5th St to Grace St









# US 41 - Ridge Rd to Hart Rd









# **US 41 - 81st St to City Limits**









# Kennedy Ave - 81st St to Main St









# Ridge Rd - Parkway Dr to Kennedy Ave









#### 45th St - Wildwood Ct to SR 912









#### **US 41 - Hart Rd to S/O Industrial Drive**









# Main St - Kennedy Ave to W/O Prairie Ave