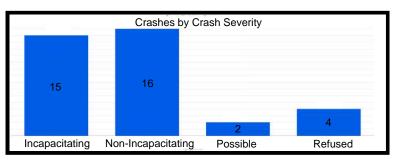

st St to City Limits           | 62            | 5              | 0                |
| Kennedy Ave - 81st St to Main St         | 816           | 41             | 0                |
| Ridge Rd - Parkway Dr to Kennedy Ave     | 295           | 14             | 0                |
| 45th St - Wildwood Ct to SR 912          | 826           | 33             | 0                |
| US 41 - Hart Rd to S/O Industrial Drive  | 455           | 17             | 1                |
| Main St - Kennedy Ave to W/O Prairie Ave | 353           | 15             | 0                |

# **Grace St - Ridge Rd to LaPorte St**









# Highway Ave - 1st St to 5th St









# 41st St - Kennedy Ave to Ellen Dr









# Kleinman Rd - Clough Ave to 41st Ln









# SR 912 - Ridge Rd to 179th St/River Rd









# Ridge Rd - 5th St to Grace St









# US 41 - Ridge Rd to Hart Rd









# **US 41 - 81st St to City Limits**









# Kennedy Ave - 81st St to Main St









# Ridge Rd - Parkway Dr to Kennedy Ave









#### 45th St - Wildwood Ct to SR 912









#### **US 41 - Hart Rd to S/O Industrial Drive**









# Main St - Kennedy Ave to W/O Prairie Ave