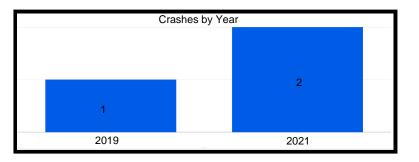

179th/River Rd        | 54            | 3              | 0                |
| Kennedy Ave & Lincoln St       | 37            | 3              | 0                |
| US41 & Hart Rd                 | 80            | 5              | 0                |
| 45th St & Farmer Dr            | 44            | 2              | 0                |
| 45th St & Lillian St/Liable Rd | 15            | 2              | 0                |
| US41 & 45th St                 | 225           | 5              | 0                |
| 45th St & Kleinman Rd          | 31            | 2              | 0                |
| US41 & Martha St               | 74            | 4              | 0                |
| SR 912 & Wirth Rd              | 32            | 1              | 0                |

#### 41st St & Ellen Dr









# Kennedy Ave & 45th St









# Ridge Rd & Grace St









# SR 912 & Ridge Rd









# Kennedy Ave & Main St









#### SR 912 & 179th/River Rd









# **Kennedy Ave & Lincoln St**









#### US 41 & Hart Rd









#### 45th St & Farmer Dr







#### 45th St & Lillian St/Liable Rd









#### US 41 & 45th St









#### 45th St & Kleinman Rd









#### US 41 & Martha St









#### SR 912 & Wirth Rd



2023







High Injury Network (HIN) Summary Report

| Segment Name                             | Total Crashes | Injury Crashes | Fatality Crashes |
|------------------------------------------|---------------|----------------|------------------|
| Grace St - Ridge Rd to LaPorte St        | 41            | 5              | 0                |
| Highway Ave