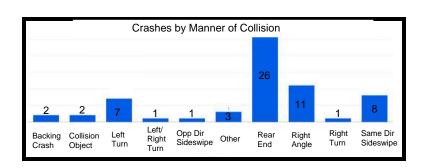

| 816           | 41             | 0                |
| Ridge Rd - Parkway Dr to Kennedy Ave     | 295           | 14             | 0                |
| 45th St - Wildwood Ct to SR 912          | 826           | 33             | 0                |
| US 41 - Hart Rd to S/O Industrial Drive  | 455           | 17             | 1                |
| Main St - Kennedy Ave to W/O Prairie Ave | 353           | 15             | 0                |

# **Grace St - Ridge Rd to LaPorte St**









# Highway Ave - 1st St to 5th St









# 41st St - Kennedy Ave to Ellen Dr









# Kleinman Rd - Clough Ave to 41st Ln









# SR 912 - Ridge Rd to 179th St/River Rd









# Ridge Rd - 5th St to Grace St









# US 41 - Ridge Rd to Hart Rd









# **US 41 - 81st St to City Limits**









# Kennedy Ave - 81st St to Main St









# Ridge Rd - Parkway Dr to Kennedy Ave









#### 45th St - Wildwood Ct to SR 912









#### **US 41 - Hart Rd to S/O Industrial Drive**









# Main St - Kennedy Ave to W/O Prairie Ave