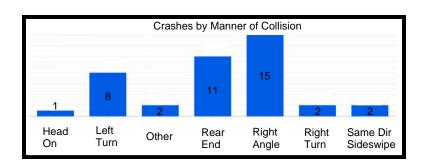

race St            | 84            | 8              | 0                |
| US 41 - Ridge Rd to Hart Rd              | 595           | 27             | 0                |
| US 41 - 81st St to City Limits           | 62            | 5              | 0                |
| Kennedy Ave - 81st St to Main St         | 816           | 41             | 0                |
| Ridge Rd - Parkway Dr to Kennedy Ave     | 295           | 14             | 0                |
| 45th St - Wildwood Ct to SR 912          | 826           | 33             | 0                |
| US 41 - Hart Rd to S/O Industrial Drive  | 455           | 17             | 1                |
| Main St - Kennedy Ave to W/O Prairie Ave | 353           | 15             | 0                |

# **Grace St - Ridge Rd to LaPorte St**









# Highway Ave - 1st St to 5th St









# 41st St - Kennedy Ave to Ellen Dr









# Kleinman Rd - Clough Ave to 41st Ln









# SR 912 - Ridge Rd to 179th St/River Rd









# Ridge Rd - 5th St to Grace St









# US 41 - Ridge Rd to Hart Rd









# **US 41 - 81st St to City Limits**









# Kennedy Ave - 81st St to Main St









# Ridge Rd - Parkway Dr to Kennedy Ave









#### 45th St - Wildwood Ct to SR 912









#### **US 41 - Hart Rd to S/O Industrial Drive**









# Main St - Kennedy Ave to W/O Prairie Ave