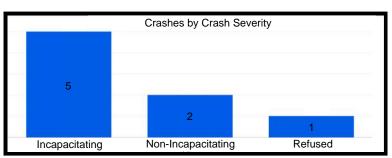

Grace St            | 84            | 8              | 0                |
| US 41 - Ridge Rd to Hart Rd              | 595           | 27             | 0                |
| US 41 - 81st St to City Limits           | 62            | 5              | 0                |
| Kennedy Ave - 81st St to Main St         | 816           | 41             | 0                |
| Ridge Rd - Parkway Dr to Kennedy Ave     | 295           | 14             | 0                |
| 45th St - Wildwood Ct to SR 912          | 826           | 33             | 0                |
| US 41 - Hart Rd to S/O Industrial Drive  | 455           | 17             | 1                |
| Main St - Kennedy Ave to W/O Prairie Ave | 353           | 15             | 0                |

# **Grace St - Ridge Rd to LaPorte St**









# Highway Ave - 1st St to 5th St









# 41st St - Kennedy Ave to Ellen Dr









# Kleinman Rd - Clough Ave to 41st Ln









# SR 912 - Ridge Rd to 179th St/River Rd









# Ridge Rd - 5th St to Grace St









# US 41 - Ridge Rd to Hart Rd









# **US 41 - 81st St to City Limits**









# Kennedy Ave - 81st St to Main St









# Ridge Rd - Parkway Dr to Kennedy Ave









#### 45th St - Wildwood Ct to SR 912









#### **US 41 - Hart Rd to S/O Industrial Drive**









# Main St - Kennedy Ave to W/O Prairie Ave