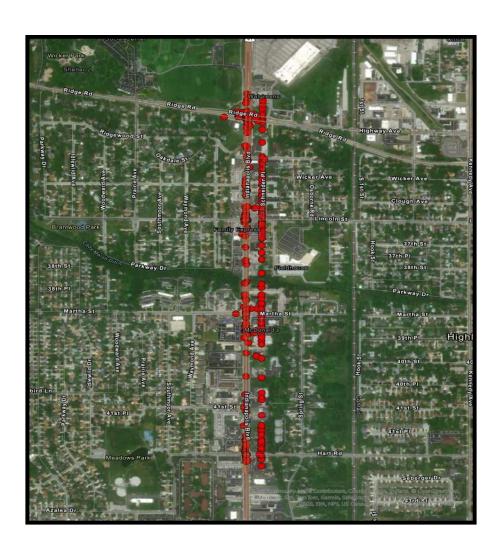

|
| Kennedy Ave - 81st St to Main St         | 816           | 41             | 0                |
| Ridge Rd - Parkway Dr to Kennedy Ave     | 295           | 14             | 0                |
| 45th St - Wildwood Ct to SR 912          | 826           | 33             | 0                |
| US 41 - Hart Rd to S/O Industrial Drive  | 455           | 17             | 1                |
| Main St - Kennedy Ave to W/O Prairie Ave | 353           | 15             | 0                |

# **Grace St - Ridge Rd to LaPorte St**









# Highway Ave - 1st St to 5th St









# 41st St - Kennedy Ave to Ellen Dr









# Kleinman Rd - Clough Ave to 41st Ln









# SR 912 - Ridge Rd to 179th St/River Rd









# Ridge Rd - 5th St to Grace St









# US 41 - Ridge Rd to Hart Rd









# **US 41 - 81st St to City Limits**









# Kennedy Ave - 81st St to Main St









# Ridge Rd - Parkway Dr to Kennedy Ave









#### 45th St - Wildwood Ct to SR 912









#### **US 41 - Hart Rd to S/O Industrial Drive**









# Main St - Kennedy Ave to W/O Prairie Ave