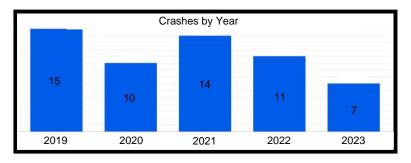

Ridge Rd to Hart Rd              | 595           | 27             | 0                |
| US 41 - 81st St to City Limits           | 62            | 5              | 0                |
| Kennedy Ave - 81st St to Main St         | 816           | 41             | 0                |
| Ridge Rd - Parkway Dr to Kennedy Ave     | 295           | 14             | 0                |
| 45th St - Wildwood Ct to SR 912          | 826           | 33             | 0                |
| US 41 - Hart Rd to S/O Industrial Drive  | 455           | 17             | 1                |
| Main St - Kennedy Ave to W/O Prairie Ave | 353           | 15             | 0                |

# **Grace St - Ridge Rd to LaPorte St**









# Highway Ave - 1st St to 5th St









# 41st St - Kennedy Ave to Ellen Dr









# Kleinman Rd - Clough Ave to 41st Ln









# SR 912 - Ridge Rd to 179th St/River Rd









# Ridge Rd - 5th St to Grace St









# US 41 - Ridge Rd to Hart Rd









# **US 41 - 81st St to City Limits**









# Kennedy Ave - 81st St to Main St









# Ridge Rd - Parkway Dr to Kennedy Ave









#### 45th St - Wildwood Ct to SR 912









#### **US 41 - Hart Rd to S/O Industrial Drive**









# Main St - Kennedy Ave to W/O Prairie Ave