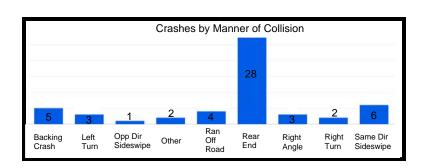

1 & Hart Rd                 | 80            | 5              | 0                |
| 45th St & Farmer Dr            | 44            | 2              | 0                |
| 45th St & Lillian St/Liable Rd | 15            | 2              | 0                |
| US41 & 45th St                 | 225           | 5              | 0                |
| 45th St & Kleinman Rd          | 31            | 2              | 0                |
| US41 & Martha St               | 74            | 4              | 0                |
| SR 912 & Wirth Rd              | 32            | 1              | 0                |

#### 41st St & Ellen Dr









# Kennedy Ave & 45th St









# Ridge Rd & Grace St









# SR 912 & Ridge Rd









# Kennedy Ave & Main St









#### SR 912 & 179th/River Rd









# **Kennedy Ave & Lincoln St**









#### US 41 & Hart Rd









#### 45th St & Farmer Dr







#### 45th St & Lillian St/Liable Rd









#### US 41 & 45th St









#### 45th St & Kleinman Rd









#### US 41 & Martha St









#### SR 912 & Wirth Rd



2023







High Injury Network (HIN) Summary Report

| Segment Name                             | Total Crashes | Injury Crashes | Fatality Crashes |
|------------------------------------------|---------------|----------------|------------------|
| Grace St - Ridge Rd to LaPorte St        | 41            | 5              | 0                |
| Highway Ave - 1st St to 5th St           | 72            | 3              | 0                |
| 41st St - Kennedy Ave to Ellen Dr        | 57            | 6              | 0