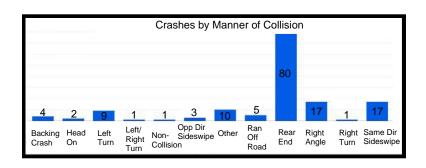

ln St       | 37            | 3              | 0                |
| US41 & Hart Rd                 | 80            | 5              | 0                |
| 45th St & Farmer Dr            | 44            | 2              | 0                |
| 45th St & Lillian St/Liable Rd | 15            | 2              | 0                |
| US41 & 45th St                 | 225           | 5              | 0                |
| 45th St & Kleinman Rd          | 31            | 2              | 0                |
| US41 & Martha St               | 74            | 4              | 0                |
| SR 912 & Wirth Rd              | 32            | 1              | 0                |

#### 41st St & Ellen Dr









# Kennedy Ave & 45th St









# Ridge Rd & Grace St









# SR 912 & Ridge Rd









# Kennedy Ave & Main St









#### SR 912 & 179th/River Rd









# **Kennedy Ave & Lincoln St**









#### US 41 & Hart Rd









#### 45th St & Farmer Dr







#### 45th St & Lillian St/Liable Rd









#### US 41 & 45th St









#### 45th St & Kleinman Rd









#### US 41 & Martha St









#### SR 912 & Wirth Rd



2023







High Injury Network (HIN) Summary Report

| Segment Name                             | Total Crashes | Injury Crashes | Fatality Crashes |
|------------------------------------------|---------------|----------------|------------------|
| Grace St - Ridge Rd to LaPorte St        | 41            | 5              | 0                |
| Highway Ave - 1st St to 5th St           | 72            | 3              | 0                |
| 41st St - Ke