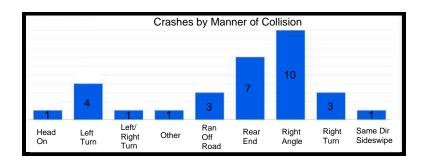

| 2              | 0                |
| US41 & 45th St                 | 225           | 5              | 0                |
| 45th St & Kleinman Rd          | 31            | 2              | 0                |
| US41 & Martha St               | 74            | 4              | 0                |
| SR 912 & Wirth Rd              | 32            | 1              | 0                |

#### 41st St & Ellen Dr









# Kennedy Ave & 45th St









# Ridge Rd & Grace St









# SR 912 & Ridge Rd









# Kennedy Ave & Main St









#### SR 912 & 179th/River Rd









# **Kennedy Ave & Lincoln St**









#### US 41 & Hart Rd









#### 45th St & Farmer Dr







#### 45th St & Lillian St/Liable Rd









#### US 41 & 45th St









#### 45th St & Kleinman Rd









#### US 41 & Martha St









#### SR 912 & Wirth Rd



2023







High Injury Network (HIN) Summary Report

| Segment Name                             | Total Crashes | Injury Crashes | Fatality Crashes |
|------------------------------------------|---------------|----------------|------------------|
| Grace St - Ridge Rd to LaPorte St        | 41            | 5              | 0                |
| Highway Ave - 1st St to 5th St           | 72            | 3              | 0                |
| 41st St - Kennedy Ave to Ellen Dr        | 57            | 6              | 0                |
| Kleinman Rd - Clough Ave to 41st Ln      | 75            | 5              | 0                |
| SR 912 - Ridge Rd to 179th St/River Rd   | 312           | 15             | 0                |
| Ridge