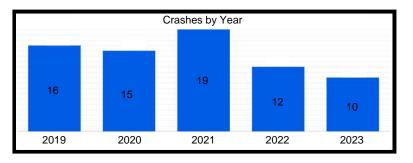

| 0                |
| US 41 - Ridge Rd to Hart Rd              | 595           | 27             | 0                |
| US 41 - 81st St to City Limits           | 62            | 5              | 0                |
| Kennedy Ave - 81st St to Main St         | 816           | 41             | 0                |
| Ridge Rd - Parkway Dr to Kennedy Ave     | 295           | 14             | 0                |
| 45th St - Wildwood Ct to SR 912          | 826           | 33             | 0                |
| US 41 - Hart Rd to S/O Industrial Drive  | 455           | 17             | 1                |
| Main St - Kennedy Ave to W/O Prairie Ave | 353           | 15             | 0                |

# **Grace St - Ridge Rd to LaPorte St**









# Highway Ave - 1st St to 5th St









# 41st St - Kennedy Ave to Ellen Dr









# Kleinman Rd - Clough Ave to 41st Ln









# SR 912 - Ridge Rd to 179th St/River Rd









# Ridge Rd - 5th St to Grace St









# US 41 - Ridge Rd to Hart Rd









# **US 41 - 81st St to City Limits**









# Kennedy Ave - 81st St to Main St









# Ridge Rd - Parkway Dr to Kennedy Ave









#### 45th St - Wildwood Ct to SR 912









#### **US 41 - Hart Rd to S/O Industrial Drive**









# Main St - Kennedy Ave to W/O Prairie Ave