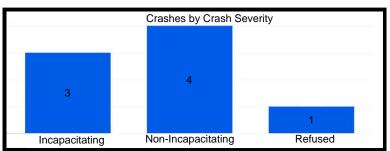

S41 & Hart Rd                 | 80            | 5              | 0                |
| 45th St & Farmer Dr            | 44            | 2              | 0                |
| 45th St & Lillian St/Liable Rd | 15            | 2              | 0                |
| US41 & 45th St                 | 225           | 5              | 0                |
| 45th St & Kleinman Rd          | 31            | 2              | 0                |
| US41 & Martha St               | 74            | 4              | 0                |
| SR 912 & Wirth Rd              | 32            | 1              | 0                |

#### 41st St & Ellen Dr









# Kennedy Ave & 45th St









# Ridge Rd & Grace St









# SR 912 & Ridge Rd









# Kennedy Ave & Main St









#### SR 912 & 179th/River Rd









# **Kennedy Ave & Lincoln St**









#### US 41 & Hart Rd









#### 45th St & Farmer Dr







#### 45th St & Lillian St/Liable Rd









#### US 41 & 45th St









#### 45th St & Kleinman Rd









#### US 41 & Martha St









#### SR 912 & Wirth Rd



2023







High Injury Network (HIN) Summary Report

| Segment Name                             | Total Crashes | Injury Crashes | Fatality Crashes |
|------------------------------------------|---------------|----------------|------------------|
| Grace St - Ridge Rd to LaPorte St        | 41            | 5              | 0                |
| Highway Ave - 1st St to 5th St           | 72            | 3              | 0                |
| 41st St - Kennedy Ave to Ellen Dr        | 57            | 6              | 0