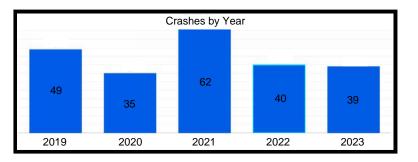

th St & Lillian St/Liable Rd | 15            | 2              | 0                |
| US41 & 45th St                 | 225           | 5              | 0                |
| 45th St & Kleinman Rd          | 31            | 2              | 0                |
| US41 & Martha St               | 74            | 4              | 0                |
| SR 912 & Wirth Rd              | 32            | 1              | 0                |

#### 41st St & Ellen Dr









# Kennedy Ave & 45th St









# Ridge Rd & Grace St









# SR 912 & Ridge Rd









# Kennedy Ave & Main St









#### SR 912 & 179th/River Rd









# **Kennedy Ave & Lincoln St**









#### US 41 & Hart Rd









#### 45th St & Farmer Dr







#### 45th St & Lillian St/Liable Rd









#### US 41 & 45th St









#### 45th St & Kleinman Rd









#### US 41 & Martha St









#### SR 912 & Wirth Rd



2023







High Injury Network (HIN) Summary Report

| Segment Name                             | Total Crashes | Injury Crashes | Fatality Crashes |
|------------------------------------------|---------------|----------------|------------------|
| Grace St - Ridge Rd to LaPorte St        | 41            | 5              | 0                |
| Highway Ave - 1st St to 5th St           | 72            | 3              | 0                |
| 41st St - Kennedy Ave to Ellen Dr        | 57            | 6              | 0                |
| Kleinman Rd - Clough Ave to 41st Ln      | 75            | 5              | 0                |
| SR 912 - Ridge Rd to 179th St/River Rd   | 312           | 15