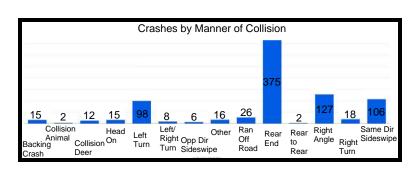

|
| 45th St - Wildwood Ct to SR 912          | 826           | 33             | 0                |
| US 41 - Hart Rd to S/O Industrial Drive  | 455           | 17             | 1                |
| Main St - Kennedy Ave to W/O Prairie Ave | 353           | 15             | 0                |

# **Grace St - Ridge Rd to LaPorte St**









# Highway Ave - 1st St to 5th St









# 41st St - Kennedy Ave to Ellen Dr









# Kleinman Rd - Clough Ave to 41st Ln









# SR 912 - Ridge Rd to 179th St/River Rd









# Ridge Rd - 5th St to Grace St









# US 41 - Ridge Rd to Hart Rd









# **US 41 - 81st St to City Limits**









# Kennedy Ave - 81st St to Main St









# Ridge Rd - Parkway Dr to Kennedy Ave









#### 45th St - Wildwood Ct to SR 912









#### **US 41 - Hart Rd to S/O Industrial Drive**









# Main St - Kennedy Ave to W/O Prairie Ave