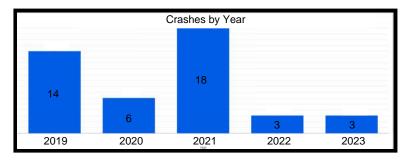

er Dr            | 44            | 2              | 0                |
| 45th St & Lillian St/Liable Rd | 15            | 2              | 0                |
| US41 & 45th St                 | 225           | 5              | 0                |
| 45th St & Kleinman Rd          | 31            | 2              | 0                |
| US41 & Martha St               | 74            | 4              | 0                |
| SR 912 & Wirth Rd              | 32            | 1              | 0                |

#### 41st St & Ellen Dr









# Kennedy Ave & 45th St









# Ridge Rd & Grace St









# SR 912 & Ridge Rd









# Kennedy Ave & Main St









#### SR 912 & 179th/River Rd









# **Kennedy Ave & Lincoln St**









#### US 41 & Hart Rd









#### 45th St & Farmer Dr







#### 45th St & Lillian St/Liable Rd









#### US 41 & 45th St









#### 45th St & Kleinman Rd









#### US 41 & Martha St









#### SR 912 & Wirth Rd



2023







High Injury Network (HIN) Summary Report

| Segment Name                             | Total Crashes | Injury Crashes | Fatality Crashes |
|------------------------------------------|---------------|----------------|------------------|
| Grace St - Ridge Rd to LaPorte St        | 41            | 5              | 0                |
| Highway Ave - 1st St to 5th St           | 72            | 3              | 0                |
| 41st St - Kennedy Ave to Ellen Dr        | 57            | 6              | 0                |
| Kleinman Rd - Clough Ave to 41st Ln      | 75            | 5              | 0