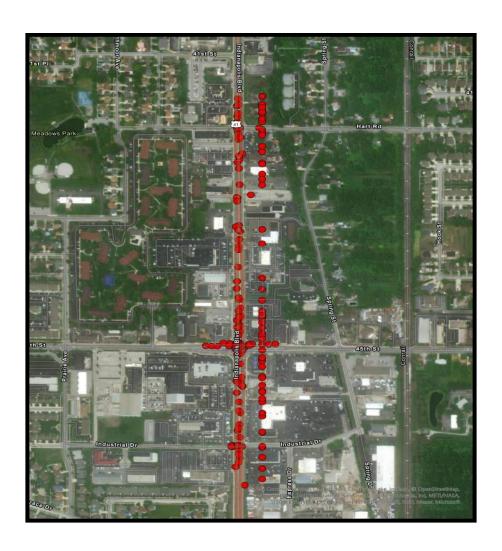

| 826           | 33             | 0                |
| US 41 - Hart Rd to S/O Industrial Drive  | 455           | 17             | 1                |
| Main St - Kennedy Ave to W/O Prairie Ave | 353           | 15             | 0                |

# **Grace St - Ridge Rd to LaPorte St**









# Highway Ave - 1st St to 5th St









# 41st St - Kennedy Ave to Ellen Dr









# Kleinman Rd - Clough Ave to 41st Ln









# SR 912 - Ridge Rd to 179th St/River Rd









# Ridge Rd - 5th St to Grace St









# US 41 - Ridge Rd to Hart Rd









# **US 41 - 81st St to City Limits**









# Kennedy Ave - 81st St to Main St









# Ridge Rd - Parkway Dr to Kennedy Ave









#### 45th St - Wildwood Ct to SR 912









#### **US 41 - Hart Rd to S/O Industrial Drive**









# Main St - Kennedy Ave to W/O Prairie Ave