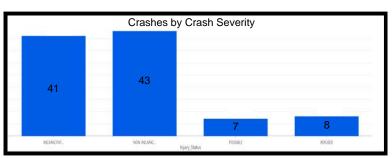

|
| Ridge Rd - Parkway Dr to Kennedy Ave     | 295           | 14             | 0                |
| 45th St - Wildwood Ct to SR 912          | 826           | 33             | 0                |
| US 41 - Hart Rd to S/O Industrial Drive  | 455           | 17             | 1                |
| Main St - Kennedy Ave to W/O Prairie Ave | 353           | 15             | 0                |

# **Grace St - Ridge Rd to LaPorte St**









# Highway Ave - 1st St to 5th St









# 41st St - Kennedy Ave to Ellen Dr









# Kleinman Rd - Clough Ave to 41st Ln









# SR 912 - Ridge Rd to 179th St/River Rd









# Ridge Rd - 5th St to Grace St









# US 41 - Ridge Rd to Hart Rd









# **US 41 - 81st St to City Limits**









# Kennedy Ave - 81st St to Main St









# Ridge Rd - Parkway Dr to Kennedy Ave









#### 45th St - Wildwood Ct to SR 912









#### **US 41 - Hart Rd to S/O Industrial Drive**









# Main St - Kennedy Ave to W/O Prairie Ave