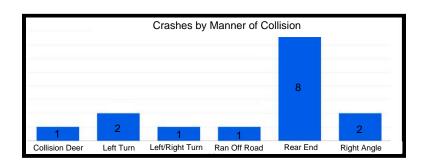

| 0                |
| 45th St & Lillian St/Liable Rd | 15            | 2              | 0                |
| US41 & 45th St                 | 225           | 5              | 0                |
| 45th St & Kleinman Rd          | 31            | 2              | 0                |
| US41 & Martha St               | 74            | 4              | 0                |
| SR 912 & Wirth Rd              | 32            | 1              | 0                |

#### 41st St & Ellen Dr









# Kennedy Ave & 45th St









# Ridge Rd & Grace St









# SR 912 & Ridge Rd









# Kennedy Ave & Main St









#### SR 912 & 179th/River Rd









# **Kennedy Ave & Lincoln St**









#### US 41 & Hart Rd









#### 45th St & Farmer Dr







#### 45th St & Lillian St/Liable Rd









#### US 41 & 45th St









#### 45th St & Kleinman Rd









#### US 41 & Martha St









#### SR 912 & Wirth Rd



2023







High Injury Network (HIN) Summary Report

| Segment Name                             | Total Crashes | Injury Crashes | Fatality Crashes |
|------------------------------------------|---------------|----------------|------------------|
| Grace St - Ridge Rd to LaPorte St        | 41            | 5              | 0                |
| Highway Ave - 1st St to 5th St           | 72            | 3              | 0                |
| 41st St - Kennedy Ave to Ellen Dr        | 57            | 6              | 0                |
| Kleinman Rd - Clough Ave to 41st Ln      | 75            | 5              | 0                |
| SR 912 - Ridge Rd to 179th St/River