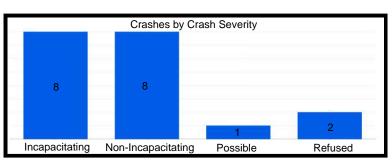

| 3              | 0                |
| Kennedy Ave & Lincoln St       | 37            | 3              | 0                |
| US41 & Hart Rd                 | 80            | 5              | 0                |
| 45th St & Farmer Dr            | 44            | 2              | 0                |
| 45th St & Lillian St/Liable Rd | 15            | 2              | 0                |
| US41 & 45th St                 | 225           | 5              | 0                |
| 45th St & Kleinman Rd          | 31            | 2              | 0                |
| US41 & Martha St               | 74            | 4              | 0                |
| SR 912 & Wirth Rd              | 32            | 1              | 0                |

#### 41st St & Ellen Dr









# Kennedy Ave & 45th St









# Ridge Rd & Grace St









# SR 912 & Ridge Rd









# Kennedy Ave & Main St









#### SR 912 & 179th/River Rd









# **Kennedy Ave & Lincoln St**









#### US 41 & Hart Rd









#### 45th St & Farmer Dr







#### 45th St & Lillian St/Liable Rd









#### US 41 & 45th St









#### 45th St & Kleinman Rd









#### US 41 & Martha St









#### SR 912 & Wirth Rd



2023







High Injury Network (HIN) Summary Report

| Segment Name                             | Total Crashes | Injury Crashes | Fatality Crashes |
|------------------------------------------|---------------|----------------|------------------|
| Grace St - Ridge Rd to LaPorte St        | 41            | 5              | 0                |
| Highway Ave - 1st St to 5th St           | 72