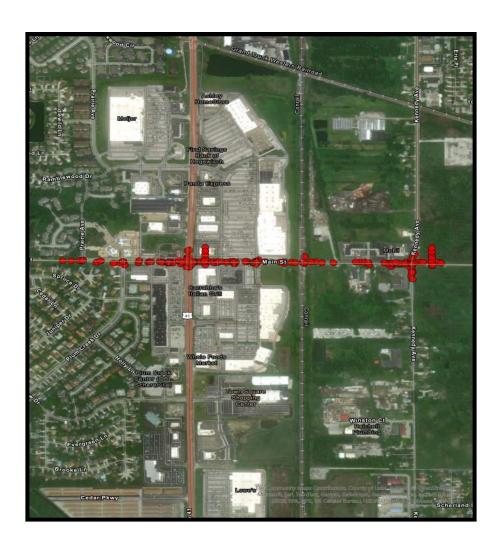

|
| US 41 - Hart Rd to S/O Industrial Drive  | 455           | 17             | 1                |
| Main St - Kennedy Ave to W/O Prairie Ave | 353           | 15             | 0                |

# **Grace St - Ridge Rd to LaPorte St**









# Highway Ave - 1st St to 5th St









# 41st St - Kennedy Ave to Ellen Dr









# Kleinman Rd - Clough Ave to 41st Ln









# SR 912 - Ridge Rd to 179th St/River Rd









# Ridge Rd - 5th St to Grace St









# US 41 - Ridge Rd to Hart Rd









# **US 41 - 81st St to City Limits**









# Kennedy Ave - 81st St to Main St









# Ridge Rd - Parkway Dr to Kennedy Ave









#### 45th St - Wildwood Ct to SR 912









#### **US 41 - Hart Rd to S/O Industrial Drive**









# Main St - Kennedy Ave to W/O Prairie Ave