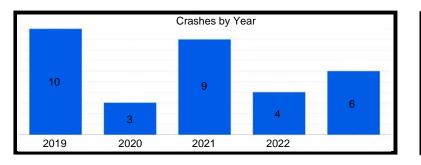

#### SR 912 & Wirth Rd

2023

High Injury Network (HIN) Summary Report

| Segment Name                             | Total Crashes | Injury Crashes | Fatality Crashes |
|------------------------------------------|---------------|----------------|------------------|
| Grace St - Ridge Rd to LaPorte St        | 41            | 5              | 0                |
| Highway Ave - 1st St to 5th St           | 72            | 3              | 0                |
| 41st St - Kennedy Ave to Ellen Dr        | 57            | 6              | 0                |
| Kleinman Rd - Clough Ave to 41st Ln      | 75            | 5              | 0                |
| SR 912 - Ridge Rd to 179th St/River Rd   | 312           | 15             | 0                |
| Ridge Rd - 5th St to Grace St            | 84            | 8              | 0                |
| US 41 - Ridge Rd to Hart Rd              | 595           | 27             | 0                |
| US 41 - 81st St to City Limits           | 62            | 5              | 0                |
| Kennedy Ave - 81st St to Main St         | 816           | 41             | 0                |
| Ridge Rd - Parkway Dr to Kennedy Ave     | 295           | 14             | 0                |
| 45th St - Wildwood Ct to SR 912          | 826           | 33             | 0                |
| US 41 - Hart Rd to S/O Industrial Drive  | 455           | 17             | 1                |
| Main St - Kennedy Ave to W/O Prairie Ave | 353           | 15             | 0                |