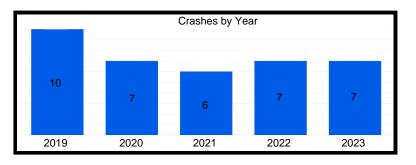

| 5              | 0                |
| 45th St & Farmer Dr            | 44            | 2              | 0                |
| 45th St & Lillian St/Liable Rd | 15            | 2              | 0                |
| US41 & 45th St                 | 225           | 5              | 0                |
| 45th St & Kleinman Rd          | 31            | 2              | 0                |
| US41 & Martha St               | 74            | 4              | 0                |
| SR 912 & Wirth Rd              | 32            | 1              | 0                |

#### 41st St & Ellen Dr









# Kennedy Ave & 45th St









# Ridge Rd & Grace St









# SR 912 & Ridge Rd









# Kennedy Ave & Main St









#### SR 912 & 179th/River Rd









# **Kennedy Ave & Lincoln St**









#### US 41 & Hart Rd









#### 45th St & Farmer Dr







#### 45th St & Lillian St/Liable Rd









#### US 41 & 45th St









#### 45th St & Kleinman Rd









#### US 41 & Martha St









#### SR 912 & Wirth Rd



2023







High Injury Network (HIN) Summary Report

| Segment Name                             | Total Crashes | Injury Crashes | Fatality Crashes |
|------------------------------------------|---------------|----------------|------------------|
| Grace St - Ridge Rd to LaPorte St        | 41            | 5              | 0                |
| Highway Ave - 1st St to 5th St           | 72            | 3              | 0                |
| 41st St - Kennedy Ave to Ellen Dr        | 57            | 6              | 0                |
| Kleinman Rd - Clough A