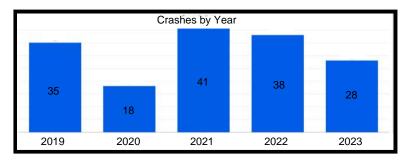

| 3              | 0                |
| Kennedy Ave & Lincoln St       | 37            | 3              | 0                |
| US41 & Hart Rd                 | 80            | 5              | 0                |
| 45th St & Farmer Dr            | 44            | 2              | 0                |
| 45th St & Lillian St/Liable Rd | 15            | 2              | 0                |
| US41 & 45th St                 | 225           | 5              | 0                |
| 45th St & Kleinman Rd          | 31            | 2              | 0                |
| US41 & Martha St               | 74            | 4              | 0                |
| SR 912 & Wirth Rd              | 32            | 1              | 0                |

#### 41st St & Ellen Dr









# Kennedy Ave & 45th St









# Ridge Rd & Grace St









# SR 912 & Ridge Rd









# Kennedy Ave & Main St









#### SR 912 & 179th/River Rd









# **Kennedy Ave & Lincoln St**









#### US 41 & Hart Rd









#### 45th St & Farmer Dr







#### 45th St & Lillian St/Liable Rd









#### US 41 & 45th St









#### 45th St & Kleinman Rd









#### US 41 & Martha St









#### SR 912 & Wirth Rd



2023







High Injury Network (HIN) Summary Report

| Segment Name                             | Total Crashes | Injury Crashes | Fatality Crashes |
|------------------------------------------|---------------|----------------|------------------|
| Grace St - Ridge Rd to LaPorte St        | 41            | 5              | 0                |
| Highway Ave - 1st St to 5th St           | 72