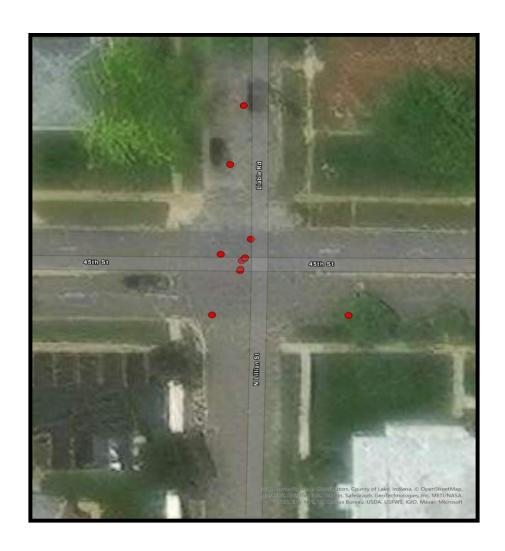

| 0                |
| 45th St & Lillian St/Liable Rd | 15            | 2              | 0                |
| US41 & 45th St                 | 225           | 5              | 0                |
| 45th St & Kleinman Rd          | 31            | 2              | 0                |
| US41 & Martha St               | 74            | 4              | 0                |
| SR 912 & Wirth Rd              | 32            | 1              | 0                |

#### 41st St & Ellen Dr









# Kennedy Ave & 45th St









# Ridge Rd & Grace St









# SR 912 & Ridge Rd









# Kennedy Ave & Main St









#### SR 912 & 179th/River Rd









# **Kennedy Ave & Lincoln St**









#### US 41 & Hart Rd









#### 45th St & Farmer Dr







#### 45th St & Lillian St/Liable Rd









#### US 41 & 45th St









#### 45th St & Kleinman Rd









#### US 41 & Martha St









#### SR 912 & Wirth Rd



2023







High Injury Network (HIN) Summary Report

| Segment Name                             | Total Crashes | Injury Crashes | Fatality Crashes |
|------------------------------------------|---------------|----------------|------------------|
| Grace St - Ridge Rd to LaPorte St        | 41            | 5              | 0                |
| Highway Ave - 1st St to 5th St           | 72            | 3              | 0                |
| 41st St - Kennedy Ave to Ellen Dr        | 57            | 6              | 0                |
| Kleinman Rd - Clough Ave to 41st Ln      | 75            | 5              | 0                |
| SR 912 - Ridge Rd to 179th St/