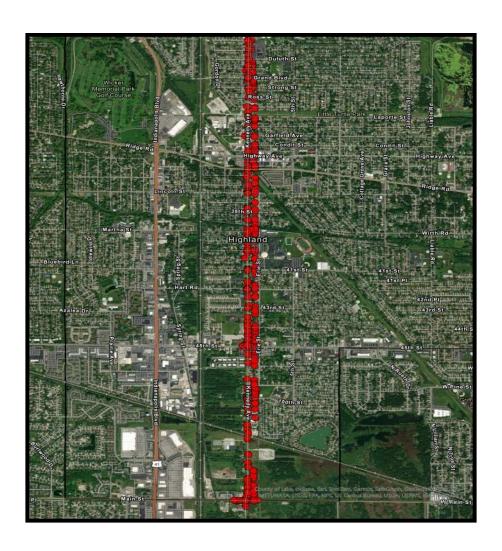

|
| Ridge Rd - Parkway Dr to Kennedy Ave     | 295           | 14             | 0                |
| 45th St - Wildwood Ct to SR 912          | 826           | 33             | 0                |
| US 41 - Hart Rd to S/O Industrial Drive  | 455           | 17             | 1                |
| Main St - Kennedy Ave to W/O Prairie Ave | 353           | 15             | 0                |

# **Grace St - Ridge Rd to LaPorte St**









# Highway Ave - 1st St to 5th St









# 41st St - Kennedy Ave to Ellen Dr









# Kleinman Rd - Clough Ave to 41st Ln









# SR 912 - Ridge Rd to 179th St/River Rd









# Ridge Rd - 5th St to Grace St









# US 41 - Ridge Rd to Hart Rd









# **US 41 - 81st St to City Limits**









# Kennedy Ave - 81st St to Main St









# Ridge Rd - Parkway Dr to Kennedy Ave









#### 45th St - Wildwood Ct to SR 912









#### **US 41 - Hart Rd to S/O Industrial Drive**









# Main St - Kennedy Ave to W/O Prairie Ave