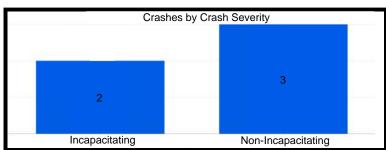

| 0                |
| 45th St & Lillian St/Liable Rd | 15            | 2              | 0                |
| US41 & 45th St                 | 225           | 5              | 0                |
| 45th St & Kleinman Rd          | 31            | 2              | 0                |
| US41 & Martha St               | 74            | 4              | 0                |
| SR 912 & Wirth Rd              | 32            | 1              | 0                |

#### 41st St & Ellen Dr









# Kennedy Ave & 45th St









# Ridge Rd & Grace St









# SR 912 & Ridge Rd









# Kennedy Ave & Main St









#### SR 912 & 179th/River Rd









# **Kennedy Ave & Lincoln St**









#### US 41 & Hart Rd









#### 45th St & Farmer Dr







#### 45th St & Lillian St/Liable Rd









#### US 41 & 45th St









#### 45th St & Kleinman Rd









#### US 41 & Martha St









#### SR 912 & Wirth Rd



2023







High Injury Network (HIN) Summary Report

| Segment Name                             | Total Crashes | Injury Crashes | Fatality Crashes |
|------------------------------------------|---------------|----------------|------------------|
| Grace St - Ridge Rd to LaPorte St        | 41            | 5              | 0                |
| Highway Ave - 1st St to 5th St           | 72            | 3              | 0                |
| 41st St - Kennedy Ave to Ellen Dr        | 57            | 6              | 0                |
| Kleinman Rd - Clough Ave to 41st Ln      | 75            | 5              | 0                |
| SR 912 - Ridge Rd to 179th St/Rive