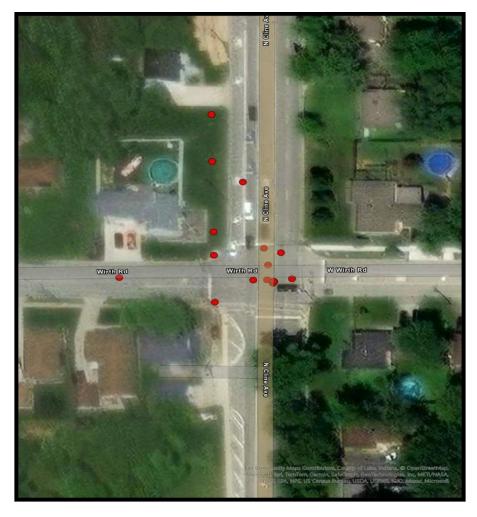

#### SR 912 & Wirth Rd

2023

High Injury Network (HIN) Summary Report

| Segment Name                             | Total Crashes | Injury Crashes | Fatality Crashes |
|------------------------------------------|---------------|----------------|------------------|
| Grace St - Ridge Rd to LaPorte St        | 41            | 5              | 0                |
| Highway Ave - 1st St to 5th St           | 72            | 3              | 0                |
| 41st St - Kennedy Ave to Ellen Dr        | 57            | 6              | 0                |
| Kleinman Rd - Clough Ave to 41st Ln      | 75            | 5              | 0                |
| SR 912 - Ridge Rd to 179th St/River Rd   | 312           | 15             | 0                |
| Ridge Rd - 5th St to Grace St            | 84            | 8              | 0                |
| US 41 - Ridge Rd to Hart Rd              | 595           | 27             | 0                |
| US 41 - 81st St to City Limits           | 62            | 5              | 0                |
| Kennedy Ave - 81st St to Main St         | 816           | 41             | 0                |
| Ridge Rd - Parkway Dr to Kennedy Ave     | 295           | 14             | 0                |
| 45th St - Wildwood Ct to SR 912          | 826           | 33             | 0                |
| US 41 - Hart Rd to S/O Industrial Drive  | 455           | 17             | 1                |
| Main St - Kennedy Ave to W/O Prairie Ave | 353           | 15             | 0                |