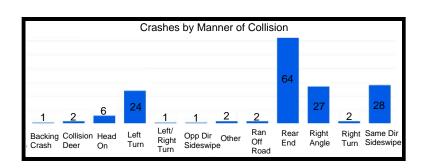

| 3              | 0                |
| Kennedy Ave & Lincoln St       | 37            | 3              | 0                |
| US41 & Hart Rd                 | 80            | 5              | 0                |
| 45th St & Farmer Dr            | 44            | 2              | 0                |
| 45th St & Lillian St/Liable Rd | 15            | 2              | 0                |
| US41 & 45th St                 | 225           | 5              | 0                |
| 45th St & Kleinman Rd          | 31            | 2              | 0                |
| US41 & Martha St               | 74            | 4              | 0                |
| SR 912 & Wirth Rd              | 32            | 1              | 0                |

#### 41st St & Ellen Dr









# Kennedy Ave & 45th St









# Ridge Rd & Grace St









# SR 912 & Ridge Rd









# Kennedy Ave & Main St









#### SR 912 & 179th/River Rd









# **Kennedy Ave & Lincoln St**









#### US 41 & Hart Rd









#### 45th St & Farmer Dr







#### 45th St & Lillian St/Liable Rd









#### US 41 & 45th St









#### 45th St & Kleinman Rd









#### US 41 & Martha St









#### SR 912 & Wirth Rd



2023







High Injury Network (HIN) Summary Report

| Segment Name                             | Total Crashes | Injury Crashes | Fatality Crashes |
|------------------------------------------|---------------|----------------|------------------|
| Grace St - Ridge Rd to LaPorte St        | 41            | 5              | 0                |
| Highway Ave - 1st St to 5th St           | 72