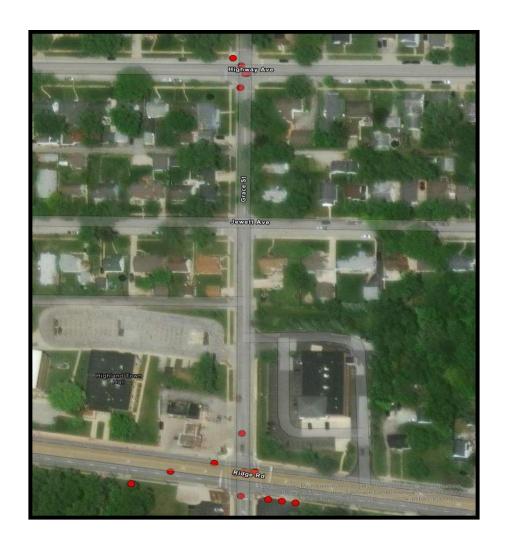

t to Grace St            | 84            | 8              | 0                |
| US 41 - Ridge Rd to Hart Rd              | 595           | 27             | 0                |
| US 41 - 81st St to City Limits           | 62            | 5              | 0                |
| Kennedy Ave - 81st St to Main St         | 816           | 41             | 0                |
| Ridge Rd - Parkway Dr to Kennedy Ave     | 295           | 14             | 0                |
| 45th St - Wildwood Ct to SR 912          | 826           | 33             | 0                |
| US 41 - Hart Rd to S/O Industrial Drive  | 455           | 17             | 1                |
| Main St - Kennedy Ave to W/O Prairie Ave | 353           | 15             | 0                |

# **Grace St - Ridge Rd to LaPorte St**









# Highway Ave - 1st St to 5th St









# 41st St - Kennedy Ave to Ellen Dr









# Kleinman Rd - Clough Ave to 41st Ln









# SR 912 - Ridge Rd to 179th St/River Rd









# Ridge Rd - 5th St to Grace St









# US 41 - Ridge Rd to Hart Rd









# **US 41 - 81st St to City Limits**









# Kennedy Ave - 81st St to Main St









# Ridge Rd - Parkway Dr to Kennedy Ave









#### 45th St - Wildwood Ct to SR 912









#### **US 41 - Hart Rd to S/O Industrial Drive**









# Main St - Kennedy Ave to W/O Prairie Ave