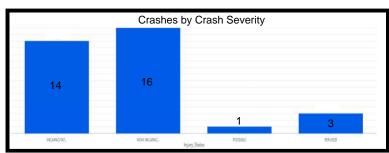

ve     | 295           | 14             | 0                |
| 45th St - Wildwood Ct to SR 912          | 826           | 33             | 0                |
| US 41 - Hart Rd to S/O Industrial Drive  | 455           | 17             | 1                |
| Main St - Kennedy Ave to W/O Prairie Ave | 353           | 15             | 0                |

# **Grace St - Ridge Rd to LaPorte St**









# Highway Ave - 1st St to 5th St









# 41st St - Kennedy Ave to Ellen Dr









# Kleinman Rd - Clough Ave to 41st Ln









# SR 912 - Ridge Rd to 179th St/River Rd









# Ridge Rd - 5th St to Grace St









# US 41 - Ridge Rd to Hart Rd









# **US 41 - 81st St to City Limits**









# Kennedy Ave - 81st St to Main St









# Ridge Rd - Parkway Dr to Kennedy Ave









#### 45th St - Wildwood Ct to SR 912









#### **US 41 - Hart Rd to S/O Industrial Drive**









# Main St - Kennedy Ave to W/O Prairie Ave