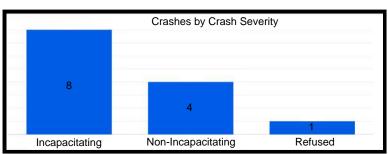

| 5              | 0                |
| Kennedy Ave - 81st St to Main St         | 816           | 41             | 0                |
| Ridge Rd - Parkway Dr to Kennedy Ave     | 295           | 14             | 0                |
| 45th St - Wildwood Ct to SR 912          | 826           | 33             | 0                |
| US 41 - Hart Rd to S/O Industrial Drive  | 455           | 17             | 1                |
| Main St - Kennedy Ave to W/O Prairie Ave | 353           | 15             | 0                |

# **Grace St - Ridge Rd to LaPorte St**









# Highway Ave - 1st St to 5th St









# 41st St - Kennedy Ave to Ellen Dr









# Kleinman Rd - Clough Ave to 41st Ln









# SR 912 - Ridge Rd to 179th St/River Rd









# Ridge Rd - 5th St to Grace St









# US 41 - Ridge Rd to Hart Rd









# **US 41 - 81st St to City Limits**









# Kennedy Ave - 81st St to Main St









# Ridge Rd - Parkway Dr to Kennedy Ave









#### 45th St - Wildwood Ct to SR 912









#### **US 41 - Hart Rd to S/O Industrial Drive**









# Main St - Kennedy Ave to W/O Prairie Ave