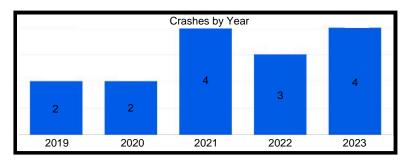

| 0                |
| 45th St & Lillian St/Liable Rd | 15            | 2              | 0                |
| US41 & 45th St                 | 225           | 5              | 0                |
| 45th St & Kleinman Rd          | 31            | 2              | 0                |
| US41 & Martha St               | 74            | 4              | 0                |
| SR 912 & Wirth Rd              | 32            | 1              | 0                |

#### 41st St & Ellen Dr









# Kennedy Ave & 45th St









# Ridge Rd & Grace St









# SR 912 & Ridge Rd









# Kennedy Ave & Main St









#### SR 912 & 179th/River Rd









# **Kennedy Ave & Lincoln St**









#### US 41 & Hart Rd









#### 45th St & Farmer Dr







#### 45th St & Lillian St/Liable Rd









#### US 41 & 45th St









#### 45th St & Kleinman Rd









#### US 41 & Martha St









#### SR 912 & Wirth Rd



2023







High Injury Network (HIN) Summary Report

| Segment Name                             | Total Crashes | Injury Crashes | Fatality Crashes |
|------------------------------------------|---------------|----------------|------------------|
| Grace St - Ridge Rd to LaPorte St        | 41            | 5              | 0                |
| Highway Ave - 1st St to 5th St           | 72            | 3              | 0                |
| 41st St - Kennedy Ave to Ellen Dr        | 57            | 6              | 0                |
| Kleinman Rd - Clough Ave to 41st Ln      | 75            | 5              | 0                |
| SR 912 - Ridge Rd to 179th St/Ri