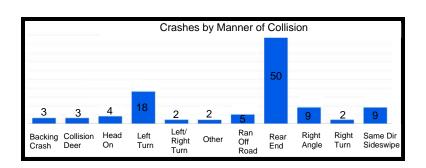

| 0                |
| US41 & Hart Rd                 | 80            | 5              | 0                |
| 45th St & Farmer Dr            | 44            | 2              | 0                |
| 45th St & Lillian St/Liable Rd | 15            | 2              | 0                |
| US41 & 45th St                 | 225           | 5              | 0                |
| 45th St & Kleinman Rd          | 31            | 2              | 0                |
| US41 & Martha St               | 74            | 4              | 0                |
| SR 912 & Wirth Rd              | 32            | 1              | 0                |

#### 41st St & Ellen Dr









# Kennedy Ave & 45th St









# Ridge Rd & Grace St









# SR 912 & Ridge Rd









# Kennedy Ave & Main St









#### SR 912 & 179th/River Rd









# **Kennedy Ave & Lincoln St**









#### US 41 & Hart Rd









#### 45th St & Farmer Dr







#### 45th St & Lillian St/Liable Rd









#### US 41 & 45th St









#### 45th St & Kleinman Rd









#### US 41 & Martha St









#### SR 912 & Wirth Rd



2023







High Injury Network (HIN) Summary Report

| Segment Name                             | Total Crashes | Injury Crashes | Fatality Crashes |
|------------------------------------------|---------------|----------------|------------------|
| Grace St - Ridge Rd to LaPorte St        | 41            | 5              | 0                |
| Highway Ave - 1st St to 5th St           | 72            | 3              | 0                |
| 41st St - Kennedy Ave to Ellen Dr        | 57