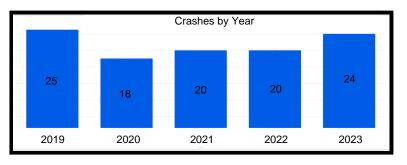

3              | 0                |
| US41 & Hart Rd                 | 80            | 5              | 0                |
| 45th St & Farmer Dr            | 44            | 2              | 0                |
| 45th St & Lillian St/Liable Rd | 15            | 2              | 0                |
| US41 & 45th St                 | 225           | 5              | 0                |
| 45th St & Kleinman Rd          | 31            | 2              | 0                |
| US41 & Martha St               | 74            | 4              | 0                |
| SR 912 & Wirth Rd              | 32            | 1              | 0                |

#### 41st St & Ellen Dr









# Kennedy Ave & 45th St









# Ridge Rd & Grace St









# SR 912 & Ridge Rd









# Kennedy Ave & Main St









#### SR 912 & 179th/River Rd









# **Kennedy Ave & Lincoln St**









#### US 41 & Hart Rd









#### 45th St & Farmer Dr







#### 45th St & Lillian St/Liable Rd









#### US 41 & 45th St









#### 45th St & Kleinman Rd









#### US 41 & Martha St









#### SR 912 & Wirth Rd



2023







High Injury Network (HIN) Summary Report

| Segment Name                             | Total Crashes | Injury Crashes | Fatality Crashes |
|------------------------------------------|---------------|----------------|------------------|
| Grace St - Ridge Rd to LaPorte St        | 41            | 5              | 0                |
| Highway Ave - 1st St to 5th St           | 72            | 3              | 0                |
| 41st St - Kennedy Ave to Ellen Dr