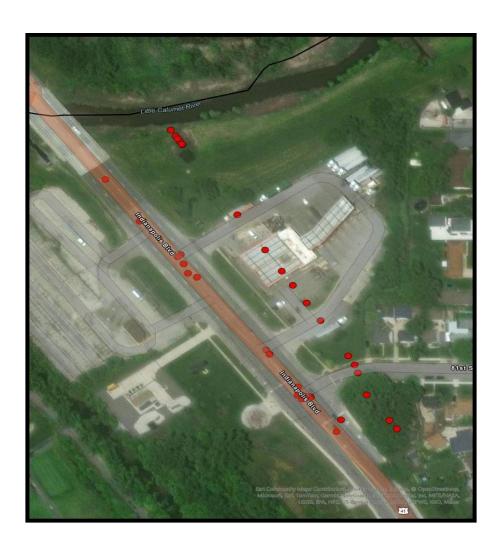

| 816           | 41             | 0                |
| Ridge Rd - Parkway Dr to Kennedy Ave     | 295           | 14             | 0                |
| 45th St - Wildwood Ct to SR 912          | 826           | 33             | 0                |
| US 41 - Hart Rd to S/O Industrial Drive  | 455           | 17             | 1                |
| Main St - Kennedy Ave to W/O Prairie Ave | 353           | 15             | 0                |

# **Grace St - Ridge Rd to LaPorte St**









# Highway Ave - 1st St to 5th St









# 41st St - Kennedy Ave to Ellen Dr









# Kleinman Rd - Clough Ave to 41st Ln









# SR 912 - Ridge Rd to 179th St/River Rd









# Ridge Rd - 5th St to Grace St









# US 41 - Ridge Rd to Hart Rd









# **US 41 - 81st St to City Limits**









# Kennedy Ave - 81st St to Main St









# Ridge Rd - Parkway Dr to Kennedy Ave









#### 45th St - Wildwood Ct to SR 912









#### **US 41 - Hart Rd to S/O Industrial Drive**









# Main St - Kennedy Ave to W/O Prairie Ave