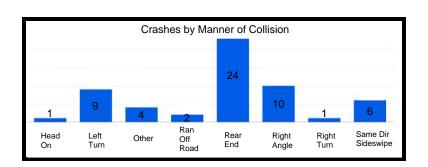

#### SR 912 & Wirth Rd

2023

High Injury Network (HIN) Summary Report

| Segment Name                             | Total Crashes | Injury Crashes | Fatality Crashes |
|------------------------------------------|---------------|----------------|------------------|
| Grace St - Ridge Rd to LaPorte St        | 41            | 5              | 0                |
| Highway Ave - 1st St to 5th St           | 72            | 3              | 0                |
| 41st St - Kennedy Ave to Ellen Dr        | 57            | 6              | 0                |
| Kleinman Rd - Clough Ave to 41st Ln      | 75            | 5              | 0                |
| SR 912 - Ridge Rd to 179th St/River Rd   | 312           | 15             | 0                |
| Ridge Rd - 5th St to Grace St            | 84            | 8              | 0                |
| US 41 - Ridge Rd to Hart Rd              | 595           | 27             | 0                |
| US 41 - 81st St to City Limits           | 62            | 5              | 0                |
| Kennedy Ave - 81st St to Main St         | 816           | 41             | 0                |
| Ridge Rd - Parkway Dr to Kennedy Ave     | 295           | 14             | 0                |
| 45th St - Wildwood Ct to SR 912          | 826           | 33             | 0                |
| US 41 - Hart Rd to S/O Industrial Drive  | 455           | 17             | 1                |
| Main St - Kennedy Ave to W/O Prairie Ave | 353           | 15             | 0                |