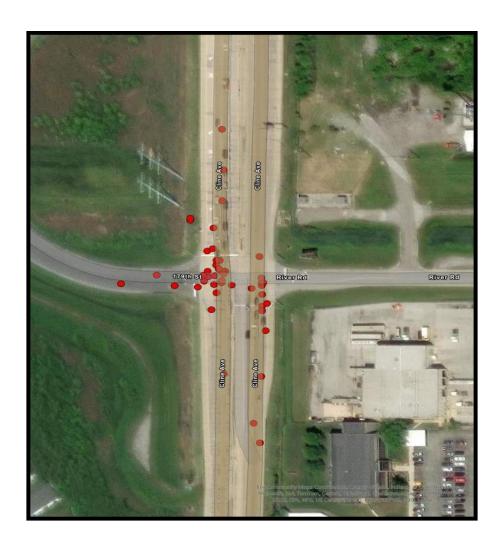

| US41 & Hart Rd                 | 80            | 5              | 0                |
| 45th St & Farmer Dr            | 44            | 2              | 0                |
| 45th St & Lillian St/Liable Rd | 15            | 2              | 0                |
| US41 & 45th St                 | 225           | 5              | 0                |
| 45th St & Kleinman Rd          | 31            | 2              | 0                |
| US41 & Martha St               | 74            | 4              | 0                |
| SR 912 & Wirth Rd              | 32            | 1              | 0                |

#### 41st St & Ellen Dr









# Kennedy Ave & 45th St









# Ridge Rd & Grace St









# SR 912 & Ridge Rd









# Kennedy Ave & Main St









#### SR 912 & 179th/River Rd









# **Kennedy Ave & Lincoln St**









#### US 41 & Hart Rd









#### 45th St & Farmer Dr







#### 45th St & Lillian St/Liable Rd









#### US 41 & 45th St









#### 45th St & Kleinman Rd









#### US 41 & Martha St









#### SR 912 & Wirth Rd



2023







High Injury Network (HIN) Summary Report

| Segment Name                             | Total Crashes | Injury Crashes | Fatality Crashes |
|------------------------------------------|---------------|----------------|------------------|
| Grace St - Ridge Rd to LaPorte St        | 41            | 5              | 0                |
| Highway Ave - 1st St to 5th St           | 72            | 3              | 0                |
| 41st St - Kennedy Ave to Ellen Dr        | 57            | 6              | 0