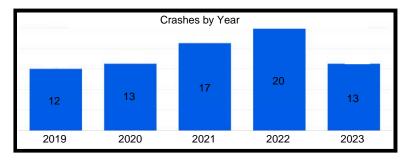

#### SR 912 & Wirth Rd

2023

High Injury Network (HIN) Summary Report

| Segment Name                             | Total Crashes | Injury Crashes | Fatality Crashes |
|------------------------------------------|---------------|----------------|------------------|
| Grace St - Ridge Rd to LaPorte St        | 41            | 5              | 0                |
| Highway Ave - 1st St to 5th St           | 72            | 3              | 0                |
| 41st St - Kennedy Ave to Ellen Dr        | 57            | 6              | 0                |
| Kleinman Rd - Clough Ave to 41st Ln      | 75            | 5              | 0                |
| SR 912 - Ridge Rd to 179th St/River Rd   | 312           | 15             | 0                |
| Ridge Rd - 5th St to Grace St            | 84            | 8              | 0                |
| US 41 - Ridge Rd to Hart Rd              | 595           | 27             | 0                |
| US 41 - 81st St to City Limits           | 62            | 5              | 0                |
| Kennedy Ave - 81st St to Main St         | 816           | 41             | 0                |
| Ridge Rd - Parkway Dr to Kennedy Ave     | 295           | 14             | 0                |
| 45th St - Wildwood Ct to SR 912          | 826           | 33             | 0                |
| US 41 - Hart Rd to S/O Industrial Drive  | 455           | 17             | 1                |
| Main St - Kennedy Ave to W/O Prairie Ave | 353           | 15             | 0                |