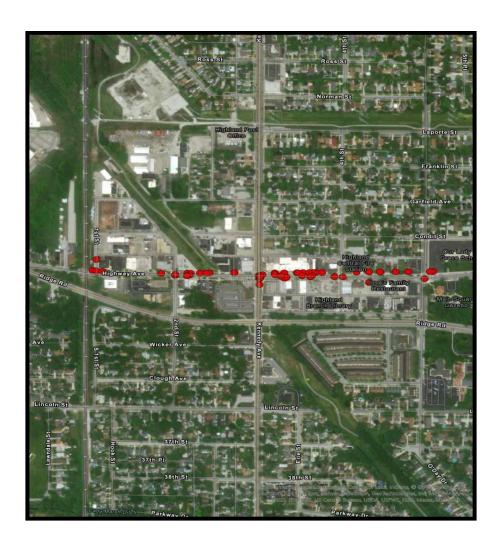

8              | 0                |
| US 41 - Ridge Rd to Hart Rd              | 595           | 27             | 0                |
| US 41 - 81st St to City Limits           | 62            | 5              | 0                |
| Kennedy Ave - 81st St to Main St         | 816           | 41             | 0                |
| Ridge Rd - Parkway Dr to Kennedy Ave     | 295           | 14             | 0                |
| 45th St - Wildwood Ct to SR 912          | 826           | 33             | 0                |
| US 41 - Hart Rd to S/O Industrial Drive  | 455           | 17             | 1                |
| Main St - Kennedy Ave to W/O Prairie Ave | 353           | 15             | 0                |

# **Grace St - Ridge Rd to LaPorte St**









# Highway Ave - 1st St to 5th St









# 41st St - Kennedy Ave to Ellen Dr









# Kleinman Rd - Clough Ave to 41st Ln









# SR 912 - Ridge Rd to 179th St/River Rd









# Ridge Rd - 5th St to Grace St









# US 41 - Ridge Rd to Hart Rd









# **US 41 - 81st St to City Limits**









# Kennedy Ave - 81st St to Main St









# Ridge Rd - Parkway Dr to Kennedy Ave









#### 45th St - Wildwood Ct to SR 912









#### **US 41 - Hart Rd to S/O Industrial Drive**









# Main St - Kennedy Ave to W/O Prairie Ave