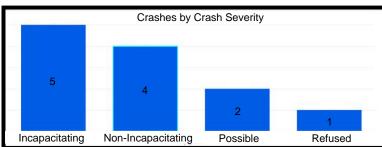

St & Lillian St/Liable Rd | 15            | 2              | 0                |
| US41 & 45th St                 | 225           | 5              | 0                |
| 45th St & Kleinman Rd          | 31            | 2              | 0                |
| US41 & Martha St               | 74            | 4              | 0                |
| SR 912 & Wirth Rd              | 32            | 1              | 0                |

#### 41st St & Ellen Dr









# Kennedy Ave & 45th St









# Ridge Rd & Grace St









# SR 912 & Ridge Rd









# Kennedy Ave & Main St









#### SR 912 & 179th/River Rd









# **Kennedy Ave & Lincoln St**









#### US 41 & Hart Rd









#### 45th St & Farmer Dr







#### 45th St & Lillian St/Liable Rd









#### US 41 & 45th St









#### 45th St & Kleinman Rd









#### US 41 & Martha St









#### SR 912 & Wirth Rd



2023







High Injury Network (HIN) Summary Report

| Segment Name                             | Total Crashes | Injury Crashes | Fatality Crashes |
|------------------------------------------|---------------|----------------|------------------|
| Grace St - Ridge Rd to LaPorte St        | 41            | 5              | 0                |
| Highway Ave - 1st St to 5th St           | 72            | 3              | 0                |
| 41st St - Kennedy Ave to Ellen Dr        | 57            | 6              | 0                |
| Kleinman Rd - Clough Ave to 41st Ln      | 75            | 5              | 0                |
| SR 912 - Ridge Rd to 179th St/River Rd   | 312           | 15