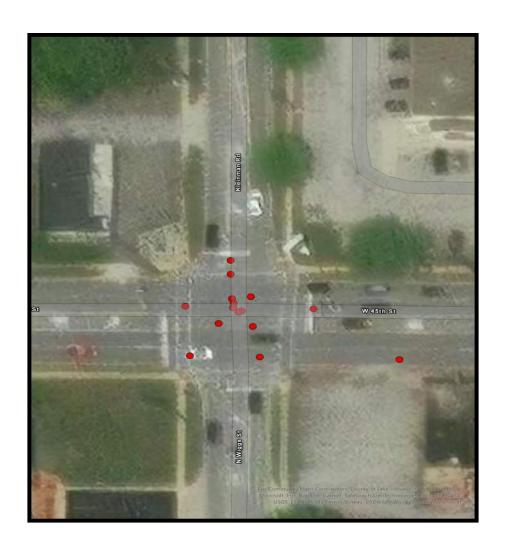

| 2              | 0                |
| US41 & 45th St                 | 225           | 5              | 0                |
| 45th St & Kleinman Rd          | 31            | 2              | 0                |
| US41 & Martha St               | 74            | 4              | 0                |
| SR 912 & Wirth Rd              | 32            | 1              | 0                |

#### 41st St & Ellen Dr









# Kennedy Ave & 45th St









# Ridge Rd & Grace St









# SR 912 & Ridge Rd









# Kennedy Ave & Main St









#### SR 912 & 179th/River Rd









# **Kennedy Ave & Lincoln St**









#### US 41 & Hart Rd









#### 45th St & Farmer Dr







#### 45th St & Lillian St/Liable Rd









#### US 41 & 45th St









#### 45th St & Kleinman Rd









#### US 41 & Martha St









#### SR 912 & Wirth Rd



2023







High Injury Network (HIN) Summary Report

| Segment Name                             | Total Crashes | Injury Crashes | Fatality Crashes |
|------------------------------------------|---------------|----------------|------------------|
| Grace St - Ridge Rd to LaPorte St        | 41            | 5              | 0                |
| Highway Ave - 1st St to 5th St           | 72            | 3              | 0                |
| 41st St - Kennedy Ave to Ellen Dr        | 57            | 6              | 0                |
| Kleinman Rd - Clough Ave to 41st Ln      | 75            | 5              | 0                |
| SR 912 - Ridge Rd to 179th St/River Rd   | 312           | 15             | 0                |
|