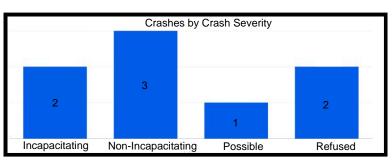

| 2              | 0                |
| US41 & 45th St                 | 225           | 5              | 0                |
| 45th St & Kleinman Rd          | 31            | 2              | 0                |
| US41 & Martha St               | 74            | 4              | 0                |
| SR 912 & Wirth Rd              | 32            | 1              | 0                |

#### 41st St & Ellen Dr









# Kennedy Ave & 45th St









# Ridge Rd & Grace St









# SR 912 & Ridge Rd









# Kennedy Ave & Main St









#### SR 912 & 179th/River Rd









# **Kennedy Ave & Lincoln St**









#### US 41 & Hart Rd









#### 45th St & Farmer Dr







#### 45th St & Lillian St/Liable Rd









#### US 41 & 45th St









#### 45th St & Kleinman Rd









#### US 41 & Martha St









#### SR 912 & Wirth Rd



2023







High Injury Network (HIN) Summary Report

| Segment Name                             | Total Crashes | Injury Crashes | Fatality Crashes |
|------------------------------------------|---------------|----------------|------------------|
| Grace St - Ridge Rd to LaPorte St        | 41            | 5              | 0                |
| Highway Ave - 1st St to 5th St           | 72            | 3              | 0                |
| 41st St - Kennedy Ave to Ellen Dr        | 57            | 6              | 0                |
| Kleinman Rd - Clough Ave to 41st Ln      | 75            | 5              | 0                |
| SR 912 - Ridge Rd to 179th St/River Rd   | 312           | 15             | 0                |
| Rid