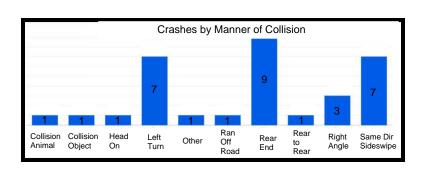

| 225           | 5              | 0                |
| 45th St & Kleinman Rd          | 31            | 2              | 0                |
| US41 & Martha St               | 74            | 4              | 0                |
| SR 912 & Wirth Rd              | 32            | 1              | 0                |

#### 41st St & Ellen Dr









# Kennedy Ave & 45th St









# Ridge Rd & Grace St









# SR 912 & Ridge Rd









# Kennedy Ave & Main St









#### SR 912 & 179th/River Rd









# **Kennedy Ave & Lincoln St**









#### US 41 & Hart Rd









#### 45th St & Farmer Dr







#### 45th St & Lillian St/Liable Rd









#### US 41 & 45th St









#### 45th St & Kleinman Rd









#### US 41 & Martha St









#### SR 912 & Wirth Rd



2023







High Injury Network (HIN) Summary Report

| Segment Name                             | Total Crashes | Injury Crashes | Fatality Crashes |
|------------------------------------------|---------------|----------------|------------------|
| Grace St - Ridge Rd to LaPorte St        | 41            | 5              | 0                |
| Highway Ave - 1st St to 5th St           | 72            | 3              | 0                |
| 41st St - Kennedy Ave to Ellen Dr        | 57            | 6              | 0                |
| Kleinman Rd - Clough Ave to 41st Ln      | 75            | 5              | 0                |
| SR 912 - Ridge Rd to 179th St/River Rd   | 312           | 15             | 0                |
| Ridge Rd - 5th St to Grace St            | 84            | 8              |