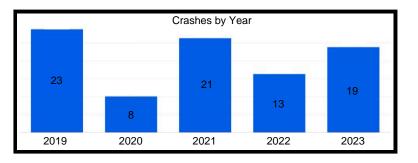

| 5              | 0                |
| Kennedy Ave - 81st St to Main St         | 816           | 41             | 0                |
| Ridge Rd - Parkway Dr to Kennedy Ave     | 295           | 14             | 0                |
| 45th St - Wildwood Ct to SR 912          | 826           | 33             | 0                |
| US 41 - Hart Rd to S/O Industrial Drive  | 455           | 17             | 1                |
| Main St - Kennedy Ave to W/O Prairie Ave | 353           | 15             | 0                |

# **Grace St - Ridge Rd to LaPorte St**









# Highway Ave - 1st St to 5th St









# 41st St - Kennedy Ave to Ellen Dr









# Kleinman Rd - Clough Ave to 41st Ln









# SR 912 - Ridge Rd to 179th St/River Rd









# Ridge Rd - 5th St to Grace St









# US 41 - Ridge Rd to Hart Rd









# **US 41 - 81st St to City Limits**









# Kennedy Ave - 81st St to Main St









# Ridge Rd - Parkway Dr to Kennedy Ave









#### 45th St - Wildwood Ct to SR 912









#### **US 41 - Hart Rd to S/O Industrial Drive**









# Main St - Kennedy Ave to W/O Prairie Ave