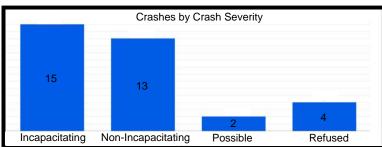

# APPENDIX B: SAFETY ANALYSIS

| Intersection Name              | Total Crashes | Injury Crashes | Fatality Crashes |
|--------------------------------|---------------|----------------|------------------|
| 41st St & Ellen Dr             | 3             | 2              | 0                |
| Kennedy Ave & 45th St          | 160           | 8              | 0                |
| Ridge Rd & Grace St            | 31            | 4              | 0                |
| SR 912 & Ridge Rd              | 150           | 7              | 0                |
| Kennedy Ave & Main St          | 107           | 6              | 0                |
| SR 912 & 179th/River Rd        | 54            | 3              | 0                |
| Kennedy Ave & Lincoln St       | 37            | 3              | 0                |
| US41 & Hart Rd                 | 80            | 5              | 0                |
| 45th St & Farmer Dr            | 44            | 2              | 0                |
| 45th St & Lillian St/Liable Rd | 15            | 2              | 0                |
| US41 & 45th St                 | 225           | 5              | 0                |
| 45th St & Kleinman Rd          | 31            | 2              | 0                |
| US41 & Martha St               | 74            | 4              | 0                |
| SR 912 & Wirth Rd              | 32            | 1              | 0                |