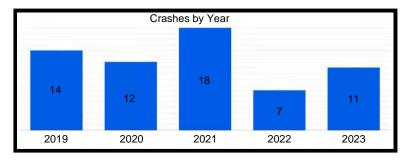

| 816           | 41             | 0                |
| Ridge Rd - Parkway Dr to Kennedy Ave     | 295           | 14             | 0                |
| 45th St - Wildwood Ct to SR 912          | 826           | 33             | 0                |
| US 41 - Hart Rd to S/O Industrial Drive  | 455           | 17             | 1                |
| Main St - Kennedy Ave to W/O Prairie Ave | 353           | 15             | 0                |

# **Grace St - Ridge Rd to LaPorte St**









# Highway Ave - 1st St to 5th St









# 41st St - Kennedy Ave to Ellen Dr









# Kleinman Rd - Clough Ave to 41st Ln









# SR 912 - Ridge Rd to 179th St/River Rd









# Ridge Rd - 5th St to Grace St









# US 41 - Ridge Rd to Hart Rd









# **US 41 - 81st St to City Limits**









# Kennedy Ave - 81st St to Main St









# Ridge Rd - Parkway Dr to Kennedy Ave









#### 45th St - Wildwood Ct to SR 912









#### **US 41 - Hart Rd to S/O Industrial Drive**









# Main St - Kennedy Ave to W/O Prairie Ave