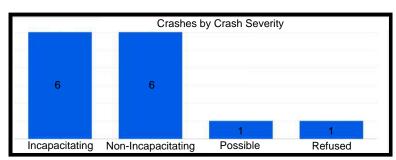

| 0                |
| US41 & Hart Rd                 | 80            | 5              | 0                |
| 45th St & Farmer Dr            | 44            | 2              | 0                |
| 45th St & Lillian St/Liable Rd | 15            | 2              | 0                |
| US41 & 45th St                 | 225           | 5              | 0                |
| 45th St & Kleinman Rd          | 31            | 2              | 0                |
| US41 & Martha St               | 74            | 4              | 0                |
| SR 912 & Wirth Rd              | 32            | 1              | 0                |

#### 41st St & Ellen Dr









# Kennedy Ave & 45th St









# Ridge Rd & Grace St









# SR 912 & Ridge Rd









# Kennedy Ave & Main St









#### SR 912 & 179th/River Rd









# **Kennedy Ave & Lincoln St**









#### US 41 & Hart Rd









#### 45th St & Farmer Dr







#### 45th St & Lillian St/Liable Rd









#### US 41 & 45th St









#### 45th St & Kleinman Rd









#### US 41 & Martha St









#### SR 912 & Wirth Rd



2023







High Injury Network (HIN) Summary Report

| Segment Name                             | Total Crashes | Injury Crashes | Fatality Crashes |
|------------------------------------------|---------------|----------------|------------------|
| Grace St - Ridge Rd to LaPorte St        | 41            | 5              | 0                |
| Highway Ave - 1st St to 5th St           | 72            | 3              | 0                |
| 41st St - Kennedy Ave to Ellen Dr        |