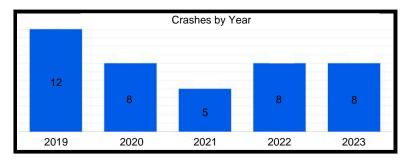

to Grace St            | 84            | 8              | 0                |
| US 41 - Ridge Rd to Hart Rd              | 595           | 27             | 0                |
| US 41 - 81st St to City Limits           | 62            | 5              | 0                |
| Kennedy Ave - 81st St to Main St         | 816           | 41             | 0                |
| Ridge Rd - Parkway Dr to Kennedy Ave     | 295           | 14             | 0                |
| 45th St - Wildwood Ct to SR 912          | 826           | 33             | 0                |
| US 41 - Hart Rd to S/O Industrial Drive  | 455           | 17             | 1                |
| Main St - Kennedy Ave to W/O Prairie Ave | 353           | 15             | 0                |

# **Grace St - Ridge Rd to LaPorte St**









# Highway Ave - 1st St to 5th St









# 41st St - Kennedy Ave to Ellen Dr









# Kleinman Rd - Clough Ave to 41st Ln









# SR 912 - Ridge Rd to 179th St/River Rd









# Ridge Rd - 5th St to Grace St









# US 41 - Ridge Rd to Hart Rd









# **US 41 - 81st St to City Limits**









# Kennedy Ave - 81st St to Main St









# Ridge Rd - Parkway Dr to Kennedy Ave









#### 45th St - Wildwood Ct to SR 912









#### **US 41 - Hart Rd to S/O Industrial Drive**









# Main St - Kennedy Ave to W/O Prairie Ave