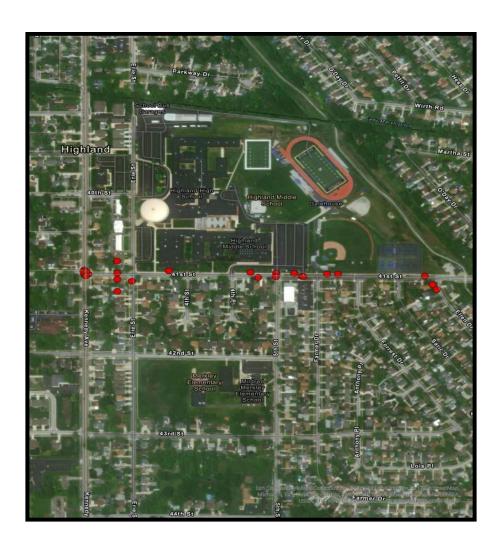

- Ridge Rd to Hart Rd              | 595           | 27             | 0                |
| US 41 - 81st St to City Limits           | 62            | 5              | 0                |
| Kennedy Ave - 81st St to Main St         | 816           | 41             | 0                |
| Ridge Rd - Parkway Dr to Kennedy Ave     | 295           | 14             | 0                |
| 45th St - Wildwood Ct to SR 912          | 826           | 33             | 0                |
| US 41 - Hart Rd to S/O Industrial Drive  | 455           | 17             | 1                |
| Main St - Kennedy Ave to W/O Prairie Ave | 353           | 15             | 0                |

# **Grace St - Ridge Rd to LaPorte St**









# Highway Ave - 1st St to 5th St









# 41st St - Kennedy Ave to Ellen Dr









# Kleinman Rd - Clough Ave to 41st Ln









# SR 912 - Ridge Rd to 179th St/River Rd









# Ridge Rd - 5th St to Grace St









# US 41 - Ridge Rd to Hart Rd









# **US 41 - 81st St to City Limits**









# Kennedy Ave - 81st St to Main St









# Ridge Rd - Parkway Dr to Kennedy Ave









#### 45th St - Wildwood Ct to SR 912









#### **US 41 - Hart Rd to S/O Industrial Drive**









# Main St - Kennedy Ave to W/O Prairie Ave