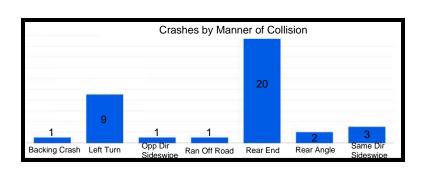

| 5              | 0                |
| 45th St & Farmer Dr            | 44            | 2              | 0                |
| 45th St & Lillian St/Liable Rd | 15            | 2              | 0                |
| US41 & 45th St                 | 225           | 5              | 0                |
| 45th St & Kleinman Rd          | 31            | 2              | 0                |
| US41 & Martha St               | 74            | 4              | 0                |
| SR 912 & Wirth Rd              | 32            | 1              | 0                |

#### 41st St & Ellen Dr









# Kennedy Ave & 45th St









# Ridge Rd & Grace St









# SR 912 & Ridge Rd









# Kennedy Ave & Main St









#### SR 912 & 179th/River Rd









# **Kennedy Ave & Lincoln St**









#### US 41 & Hart Rd









#### 45th St & Farmer Dr







#### 45th St & Lillian St/Liable Rd









#### US 41 & 45th St









#### 45th St & Kleinman Rd









#### US 41 & Martha St









#### SR 912 & Wirth Rd



2023







High Injury Network (HIN) Summary Report

| Segment Name                             | Total Crashes | Injury Crashes | Fatality Crashes |
|------------------------------------------|---------------|----------------|------------------|
| Grace St - Ridge Rd to LaPorte St        | 41            | 5              | 0                |
| Highway Ave - 1st St to 5th St           | 72            | 3              | 0                |
| 41st St - Kennedy Ave to Ellen Dr        | 57            | 6              | 0                |
| Kleinman Rd - Clough Ave t