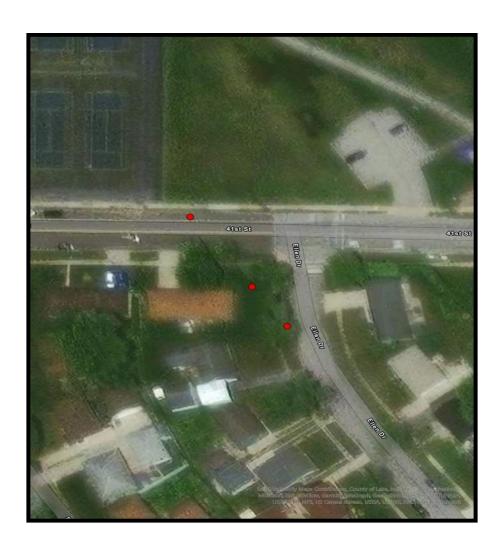

& 179th/River Rd        | 54            | 3              | 0                |
| Kennedy Ave & Lincoln St       | 37            | 3              | 0                |
| US41 & Hart Rd                 | 80            | 5              | 0                |
| 45th St & Farmer Dr            | 44            | 2              | 0                |
| 45th St & Lillian St/Liable Rd | 15            | 2              | 0                |
| US41 & 45th St                 | 225           | 5              | 0                |
| 45th St & Kleinman Rd          | 31            | 2              | 0                |
| US41 & Martha St               | 74            | 4              | 0                |
| SR 912 & Wirth Rd              | 32            | 1              | 0                |

#### 41st St & Ellen Dr









# Kennedy Ave & 45th St









# Ridge Rd & Grace St









# SR 912 & Ridge Rd









# Kennedy Ave & Main St









#### SR 912 & 179th/River Rd









# **Kennedy Ave & Lincoln St**









#### US 41 & Hart Rd









#### 45th St & Farmer Dr







#### 45th St & Lillian St/Liable Rd









#### US 41 & 45th St









#### 45th St & Kleinman Rd









#### US 41 & Martha St









#### SR 912 & Wirth Rd



2023







High Injury Network (HIN) Summary Report

| Segment Name                             | Total Crashes | Injury Crashes | Fatality Crashes |
|------------------------------------------|---------------|----------------|------------------|
| Grace St - Ridge Rd to LaPorte St        | 41            | 5              | 0                |
| Highway Av