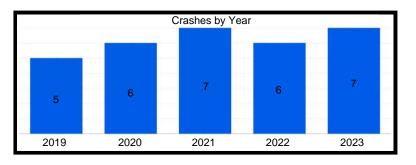

| 2              | 0                |
| US41 & 45th St                 | 225           | 5              | 0                |
| 45th St & Kleinman Rd          | 31            | 2              | 0                |
| US41 & Martha St               | 74            | 4              | 0                |
| SR 912 & Wirth Rd              | 32            | 1              | 0                |

#### 41st St & Ellen Dr









# Kennedy Ave & 45th St









# Ridge Rd & Grace St









# SR 912 & Ridge Rd









# Kennedy Ave & Main St









#### SR 912 & 179th/River Rd









# **Kennedy Ave & Lincoln St**









#### US 41 & Hart Rd









#### 45th St & Farmer Dr







#### 45th St & Lillian St/Liable Rd









#### US 41 & 45th St









#### 45th St & Kleinman Rd









#### US 41 & Martha St









#### SR 912 & Wirth Rd



2023







High Injury Network (HIN) Summary Report

| Segment Name                             | Total Crashes | Injury Crashes | Fatality Crashes |
|------------------------------------------|---------------|----------------|------------------|
| Grace St - Ridge Rd to LaPorte St        | 41            | 5              | 0                |
| Highway Ave - 1st St to 5th St           | 72            | 3              | 0                |
| 41st St - Kennedy Ave to Ellen Dr        | 57            | 6              | 0                |
| Kleinman Rd - Clough Ave to 41st Ln      | 75            | 5              | 0                |
| SR 912 - Ridge Rd to 179th St/River Rd   | 312           | 15             | 0                |
| R