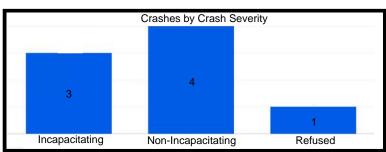

| 5              | 0                |
| 45th St & Farmer Dr            | 44            | 2              | 0                |
| 45th St & Lillian St/Liable Rd | 15            | 2              | 0                |
| US41 & 45th St                 | 225           | 5              | 0                |
| 45th St & Kleinman Rd          | 31            | 2              | 0                |
| US41 & Martha St               | 74            | 4              | 0                |
| SR 912 & Wirth Rd              | 32            | 1              | 0                |

#### 41st St & Ellen Dr









# Kennedy Ave & 45th St









# Ridge Rd & Grace St









# SR 912 & Ridge Rd









# Kennedy Ave & Main St









#### SR 912 & 179th/River Rd









# **Kennedy Ave & Lincoln St**









#### US 41 & Hart Rd









#### 45th St & Farmer Dr







#### 45th St & Lillian St/Liable Rd









#### US 41 & 45th St









#### 45th St & Kleinman Rd









#### US 41 & Martha St









#### SR 912 & Wirth Rd



2023







High Injury Network (HIN) Summary Report

| Segment Name                             | Total Crashes | Injury Crashes | Fatality Crashes |
|------------------------------------------|---------------|----------------|------------------|
| Grace St - Ridge Rd to LaPorte St        | 41            | 5              | 0                |
| Highway Ave - 1st St to 5th St           | 72            | 3              | 0                |
| 41st St - Kennedy Ave to Ellen Dr        | 57            | 6              | 0                |
| Kleinman Rd - Clough Ave