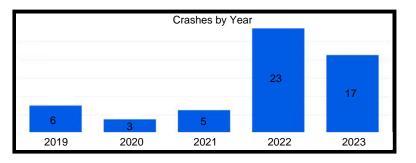

US41 & Hart Rd                 | 80            | 5              | 0                |
| 45th St & Farmer Dr            | 44            | 2              | 0                |
| 45th St & Lillian St/Liable Rd | 15            | 2              | 0                |
| US41 & 45th St                 | 225           | 5              | 0                |
| 45th St & Kleinman Rd          | 31            | 2              | 0                |
| US41 & Martha St               | 74            | 4              | 0                |
| SR 912 & Wirth Rd              | 32            | 1              | 0                |

#### 41st St & Ellen Dr









# Kennedy Ave & 45th St









# Ridge Rd & Grace St









# SR 912 & Ridge Rd









# Kennedy Ave & Main St









#### SR 912 & 179th/River Rd









# **Kennedy Ave & Lincoln St**









#### US 41 & Hart Rd









#### 45th St & Farmer Dr







#### 45th St & Lillian St/Liable Rd









#### US 41 & 45th St









#### 45th St & Kleinman Rd









#### US 41 & Martha St









#### SR 912 & Wirth Rd



2023







High Injury Network (HIN) Summary Report

| Segment Name                             | Total Crashes | Injury Crashes | Fatality Crashes |
|------------------------------------------|---------------|----------------|------------------|
| Grace St - Ridge Rd to LaPorte St        | 41            | 5              | 0                |
| Highway Ave - 1st St to 5th St           | 72            | 3              | 0                |
| 41st St - Kennedy Ave to Ellen Dr        | 57            | 6              | 0