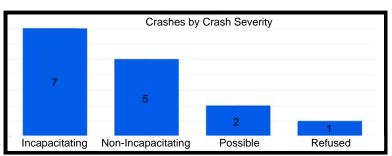

coln St       | 37            | 3              | 0                |
| US41 & Hart Rd                 | 80            | 5              | 0                |
| 45th St & Farmer Dr            | 44            | 2              | 0                |
| 45th St & Lillian St/Liable Rd | 15            | 2              | 0                |
| US41 & 45th St                 | 225           | 5              | 0                |
| 45th St & Kleinman Rd          | 31            | 2              | 0                |
| US41 & Martha St               | 74            | 4              | 0                |
| SR 912 & Wirth Rd              | 32            | 1              | 0                |

#### 41st St & Ellen Dr









# Kennedy Ave & 45th St









# Ridge Rd & Grace St









# SR 912 & Ridge Rd









# Kennedy Ave & Main St









#### SR 912 & 179th/River Rd









# **Kennedy Ave & Lincoln St**









#### US 41 & Hart Rd









#### 45th St & Farmer Dr







#### 45th St & Lillian St/Liable Rd









#### US 41 & 45th St









#### 45th St & Kleinman Rd









#### US 41 & Martha St









#### SR 912 & Wirth Rd



2023







High Injury Network (HIN) Summary Report

| Segment Name                             | Total Crashes | Injury Crashes | Fatality Crashes |
|------------------------------------------|---------------|----------------|------------------|
| Grace St - Ridge Rd to LaPorte St        | 41            | 5              | 0                |
| Highway Ave - 1st St to 5th St           | 72            | 3              | 0                |
| 41st St -