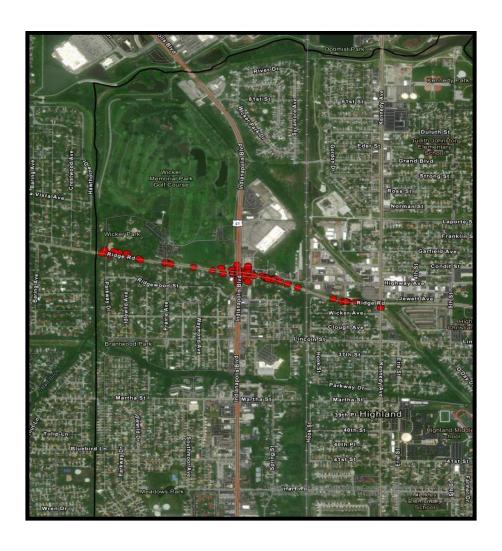

dy Ave     | 295           | 14             | 0                |
| 45th St - Wildwood Ct to SR 912          | 826           | 33             | 0                |
| US 41 - Hart Rd to S/O Industrial Drive  | 455           | 17             | 1                |
| Main St - Kennedy Ave to W/O Prairie Ave | 353           | 15             | 0                |

# **Grace St - Ridge Rd to LaPorte St**









# Highway Ave - 1st St to 5th St









# 41st St - Kennedy Ave to Ellen Dr









# Kleinman Rd - Clough Ave to 41st Ln









# SR 912 - Ridge Rd to 179th St/River Rd









# Ridge Rd - 5th St to Grace St









# US 41 - Ridge Rd to Hart Rd









# **US 41 - 81st St to City Limits**









# Kennedy Ave - 81st St to Main St









# Ridge Rd - Parkway Dr to Kennedy Ave









#### 45th St - Wildwood Ct to SR 912









#### **US 41 - Hart Rd to S/O Industrial Drive**









# Main St - Kennedy Ave to W/O Prairie Ave