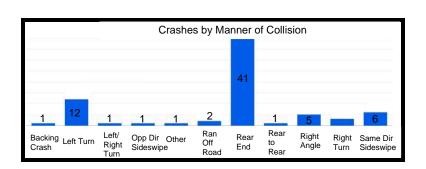

#### SR 912 & Wirth Rd

2023

High Injury Network (HIN) Summary Report

| Segment Name                             | Total Crashes | Injury Crashes | Fatality Crashes |
|------------------------------------------|---------------|----------------|------------------|
| Grace St - Ridge Rd to LaPorte St        | 41            | 5              | 0                |
| Highway Ave - 1st St to 5th St           | 72            | 3              | 0                |
| 41st St - Kennedy Ave to Ellen Dr        | 57            | 6              | 0                |
| Kleinman Rd - Clough Ave to 41st Ln      | 75            | 5              | 0                |
| SR 912 - Ridge Rd to 179th St/River Rd   | 312           | 15             | 0                |
| Ridge Rd - 5th St to Grace St            | 84            | 8              | 0                |
| US 41 - Ridge Rd to Hart Rd              | 595           | 27             | 0                |
| US 41 - 81st St to City Limits           | 62            | 5              | 0                |
| Kennedy Ave - 81st St to Main St         | 816           | 41             | 0                |
| Ridge Rd - Parkway Dr to Kennedy Ave     | 295           | 14             | 0                |
| 45th St - Wildwood Ct to SR 912          | 826           | 33             | 0                |
| US 41 - Hart Rd to S/O Industrial Drive  | 455           | 17             | 1                |
| Main St - Kennedy Ave to W/O Prairie Ave | 353           | 15             | 0                |