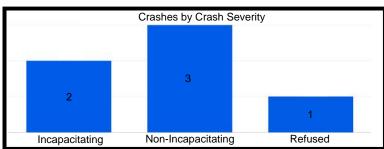

Dr            | 44            | 2              | 0                |
| 45th St & Lillian St/Liable Rd | 15            | 2              | 0                |
| US41 & 45th St                 | 225           | 5              | 0                |
| 45th St & Kleinman Rd          | 31            | 2              | 0                |
| US41 & Martha St               | 74            | 4              | 0                |
| SR 912 & Wirth Rd              | 32            | 1              | 0                |

#### 41st St & Ellen Dr









# Kennedy Ave & 45th St









# Ridge Rd & Grace St









# SR 912 & Ridge Rd









# Kennedy Ave & Main St









#### SR 912 & 179th/River Rd









# **Kennedy Ave & Lincoln St**









#### US 41 & Hart Rd









#### 45th St & Farmer Dr







#### 45th St & Lillian St/Liable Rd









#### US 41 & 45th St









#### 45th St & Kleinman Rd









#### US 41 & Martha St









#### SR 912 & Wirth Rd



2023







High Injury Network (HIN) Summary Report

| Segment Name                             | Total Crashes | Injury Crashes | Fatality Crashes |
|------------------------------------------|---------------|----------------|------------------|
| Grace St - Ridge Rd to LaPorte St        | 41            | 5              | 0                |
| Highway Ave - 1st St to 5th St           | 72            | 3              | 0                |
| 41st St - Kennedy Ave to Ellen Dr        | 57            | 6              | 0                |
| Kleinman Rd - Clough Ave to 41st Ln      | 75            | 5              | 0