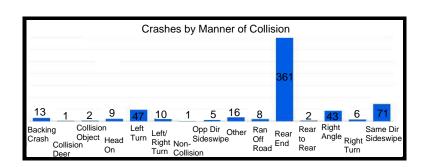

|
| Kennedy Ave - 81st St to Main St         | 816           | 41             | 0                |
| Ridge Rd - Parkway Dr to Kennedy Ave     | 295           | 14             | 0                |
| 45th St - Wildwood Ct to SR 912          | 826           | 33             | 0                |
| US 41 - Hart Rd to S/O Industrial Drive  | 455           | 17             | 1                |
| Main St - Kennedy Ave to W/O Prairie Ave | 353           | 15             | 0                |

# **Grace St - Ridge Rd to LaPorte St**









# Highway Ave - 1st St to 5th St









# 41st St - Kennedy Ave to Ellen Dr









# Kleinman Rd - Clough Ave to 41st Ln









# SR 912 - Ridge Rd to 179th St/River Rd









# Ridge Rd - 5th St to Grace St









# US 41 - Ridge Rd to Hart Rd









# **US 41 - 81st St to City Limits**









# Kennedy Ave - 81st St to Main St









# Ridge Rd - Parkway Dr to Kennedy Ave









#### 45th St - Wildwood Ct to SR 912









#### **US 41 - Hart Rd to S/O Industrial Drive**









# Main St - Kennedy Ave to W/O Prairie Ave