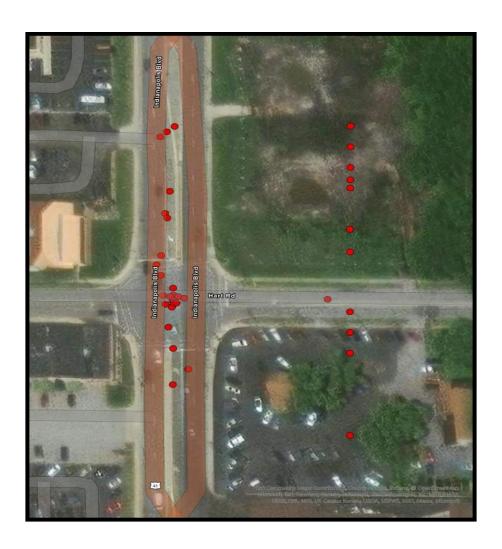

|
| 45th St & Farmer Dr            | 44            | 2              | 0                |
| 45th St & Lillian St/Liable Rd | 15            | 2              | 0                |
| US41 & 45th St                 | 225           | 5              | 0                |
| 45th St & Kleinman Rd          | 31            | 2              | 0                |
| US41 & Martha St               | 74            | 4              | 0                |
| SR 912 & Wirth Rd              | 32            | 1              | 0                |

#### 41st St & Ellen Dr









# Kennedy Ave & 45th St









# Ridge Rd & Grace St









# SR 912 & Ridge Rd









# Kennedy Ave & Main St









#### SR 912 & 179th/River Rd









# **Kennedy Ave & Lincoln St**









#### US 41 & Hart Rd









#### 45th St & Farmer Dr







#### 45th St & Lillian St/Liable Rd









#### US 41 & 45th St









#### 45th St & Kleinman Rd









#### US 41 & Martha St









#### SR 912 & Wirth Rd



2023







High Injury Network (HIN) Summary Report

| Segment Name                             | Total Crashes | Injury Crashes | Fatality Crashes |
|------------------------------------------|---------------|----------------|------------------|
| Grace St - Ridge Rd to LaPorte St        | 41            | 5              | 0                |
| Highway Ave - 1st St to 5th St           | 72            | 3              | 0                |
| 41st St - Kennedy Ave to Ellen Dr        | 57            | 6              | 0                |
| Kleinman Rd - Clough Ave to 41st Ln      | 75