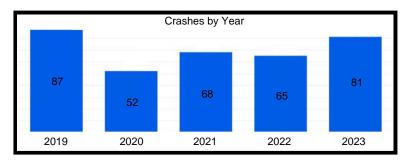

|
| US 41 - Hart Rd to S/O Industrial Drive  | 455           | 17             | 1                |
| Main St - Kennedy Ave to W/O Prairie Ave | 353           | 15             | 0                |

# **Grace St - Ridge Rd to LaPorte St**









# Highway Ave - 1st St to 5th St









# 41st St - Kennedy Ave to Ellen Dr









# Kleinman Rd - Clough Ave to 41st Ln









# SR 912 - Ridge Rd to 179th St/River Rd









# Ridge Rd - 5th St to Grace St









# US 41 - Ridge Rd to Hart Rd









# **US 41 - 81st St to City Limits**









# Kennedy Ave - 81st St to Main St









# Ridge Rd - Parkway Dr to Kennedy Ave









#### 45th St - Wildwood Ct to SR 912









#### **US 41 - Hart Rd to S/O Industrial Drive**









# Main St - Kennedy Ave to W/O Prairie Ave