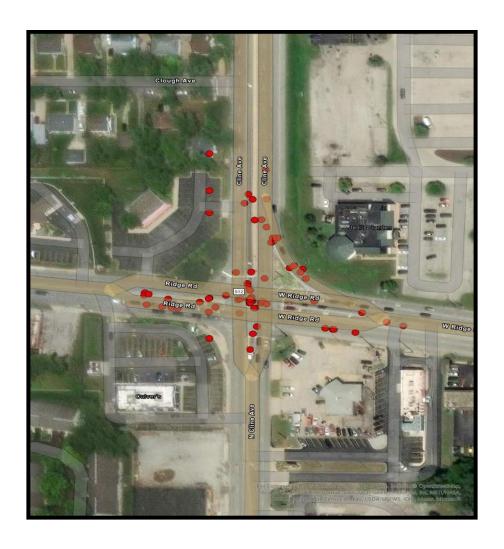

Lincoln St       | 37            | 3              | 0                |
| US41 & Hart Rd                 | 80            | 5              | 0                |
| 45th St & Farmer Dr            | 44            | 2              | 0                |
| 45th St & Lillian St/Liable Rd | 15            | 2              | 0                |
| US41 & 45th St                 | 225           | 5              | 0                |
| 45th St & Kleinman Rd          | 31            | 2              | 0                |
| US41 & Martha St               | 74            | 4              | 0                |
| SR 912 & Wirth Rd              | 32            | 1              | 0                |

#### 41st St & Ellen Dr









# Kennedy Ave & 45th St









# Ridge Rd & Grace St









# SR 912 & Ridge Rd









# Kennedy Ave & Main St









#### SR 912 & 179th/River Rd









# **Kennedy Ave & Lincoln St**









#### US 41 & Hart Rd









#### 45th St & Farmer Dr







#### 45th St & Lillian St/Liable Rd









#### US 41 & 45th St









#### 45th St & Kleinman Rd









#### US 41 & Martha St









#### SR 912 & Wirth Rd



2023







High Injury Network (HIN) Summary Report

| Segment Name                             | Total Crashes | Injury Crashes | Fatality Crashes |
|------------------------------------------|---------------|----------------|------------------|
| Grace St - Ridge Rd to LaPorte St        | 41            | 5              | 0                |
| Highway Ave - 1st St to 5th St           | 72            | 3              | 0                |
| 41st S