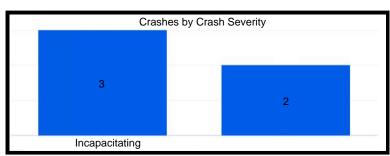

| 0                |
| US 41 - Ridge Rd to Hart Rd              | 595           | 27             | 0                |
| US 41 - 81st St to City Limits           | 62            | 5              | 0                |
| Kennedy Ave - 81st St to Main St         | 816           | 41             | 0                |
| Ridge Rd - Parkway Dr to Kennedy Ave     | 295           | 14             | 0                |
| 45th St - Wildwood Ct to SR 912          | 826           | 33             | 0                |
| US 41 - Hart Rd to S/O Industrial Drive  | 455           | 17             | 1                |
| Main St - Kennedy Ave to W/O Prairie Ave | 353           | 15             | 0                |

# **Grace St - Ridge Rd to LaPorte St**









# Highway Ave - 1st St to 5th St









# 41st St - Kennedy Ave to Ellen Dr









# Kleinman Rd - Clough Ave to 41st Ln









# SR 912 - Ridge Rd to 179th St/River Rd









# Ridge Rd - 5th St to Grace St









# US 41 - Ridge Rd to Hart Rd









# **US 41 - 81st St to City Limits**









# Kennedy Ave - 81st St to Main St









# Ridge Rd - Parkway Dr to Kennedy Ave









#### 45th St - Wildwood Ct to SR 912









#### **US 41 - Hart Rd to S/O Industrial Drive**









# Main St - Kennedy Ave to W/O Prairie Ave