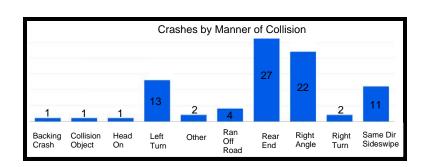

| 5              | 0                |
| Kennedy Ave - 81st St to Main St         | 816           | 41             | 0                |
| Ridge Rd - Parkway Dr to Kennedy Ave     | 295           | 14             | 0                |
| 45th St - Wildwood Ct to SR 912          | 826           | 33             | 0                |
| US 41 - Hart Rd to S/O Industrial Drive  | 455           | 17             | 1                |
| Main St - Kennedy Ave to W/O Prairie Ave | 353           | 15             | 0                |

# **Grace St - Ridge Rd to LaPorte St**









# Highway Ave - 1st St to 5th St









# 41st St - Kennedy Ave to Ellen Dr









# Kleinman Rd - Clough Ave to 41st Ln









# SR 912 - Ridge Rd to 179th St/River Rd









# Ridge Rd - 5th St to Grace St









# US 41 - Ridge Rd to Hart Rd









# **US 41 - 81st St to City Limits**









# Kennedy Ave - 81st St to Main St









# Ridge Rd - Parkway Dr to Kennedy Ave









#### 45th St - Wildwood Ct to SR 912









#### **US 41 - Hart Rd to S/O Industrial Drive**









# Main St - Kennedy Ave to W/O Prairie Ave