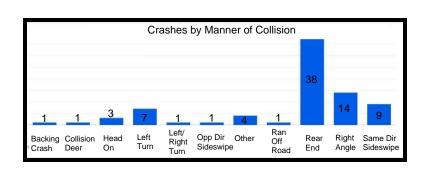

|
| 45th St & Farmer Dr            | 44            | 2              | 0                |
| 45th St & Lillian St/Liable Rd | 15            | 2              | 0                |
| US41 & 45th St                 | 225           | 5              | 0                |
| 45th St & Kleinman Rd          | 31            | 2              | 0                |
| US41 & Martha St               | 74            | 4              | 0                |
| SR 912 & Wirth Rd              | 32            | 1              | 0                |

#### 41st St & Ellen Dr









# Kennedy Ave & 45th St









# Ridge Rd & Grace St









# SR 912 & Ridge Rd









# Kennedy Ave & Main St









#### SR 912 & 179th/River Rd









# **Kennedy Ave & Lincoln St**









#### US 41 & Hart Rd









#### 45th St & Farmer Dr







#### 45th St & Lillian St/Liable Rd









#### US 41 & 45th St









#### 45th St & Kleinman Rd









#### US 41 & Martha St









#### SR 912 & Wirth Rd



2023







High Injury Network (HIN) Summary Report

| Segment Name                             | Total Crashes | Injury Crashes | Fatality Crashes |
|------------------------------------------|---------------|----------------|------------------|
| Grace St - Ridge Rd to LaPorte St        | 41            | 5              | 0                |
| Highway Ave - 1st St to 5th St           | 72            | 3              | 0                |
| 41st St - Kennedy Ave to Ellen Dr        | 57            | 6              | 0                |
| Kleinman Rd - Clough Ave to 41st Ln      | 75