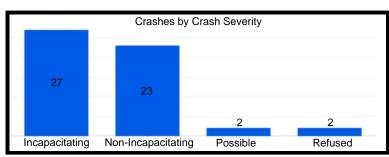

|
| Kennedy Ave - 81st St to Main St         | 816           | 41             | 0                |
| Ridge Rd - Parkway Dr to Kennedy Ave     | 295           | 14             | 0                |
| 45th St - Wildwood Ct to SR 912          | 826           | 33             | 0                |
| US 41 - Hart Rd to S/O Industrial Drive  | 455           | 17             | 1                |
| Main St - Kennedy Ave to W/O Prairie Ave | 353           | 15             | 0                |

# **Grace St - Ridge Rd to LaPorte St**









# Highway Ave - 1st St to 5th St









# 41st St - Kennedy Ave to Ellen Dr









# Kleinman Rd - Clough Ave to 41st Ln









# SR 912 - Ridge Rd to 179th St/River Rd









# Ridge Rd - 5th St to Grace St









# US 41 - Ridge Rd to Hart Rd









# **US 41 - 81st St to City Limits**









# Kennedy Ave - 81st St to Main St









# Ridge Rd - Parkway Dr to Kennedy Ave









#### 45th St - Wildwood Ct to SR 912









#### **US 41 - Hart Rd to S/O Industrial Drive**









# Main St - Kennedy Ave to W/O Prairie Ave