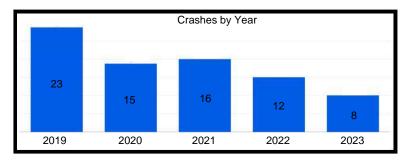

|
| US41 & 45th St                 | 225           | 5              | 0                |
| 45th St & Kleinman Rd          | 31            | 2              | 0                |
| US41 & Martha St               | 74            | 4              | 0                |
| SR 912 & Wirth Rd              | 32            | 1              | 0                |

#### 41st St & Ellen Dr









# Kennedy Ave & 45th St









# Ridge Rd & Grace St









# SR 912 & Ridge Rd









# Kennedy Ave & Main St









#### SR 912 & 179th/River Rd









# **Kennedy Ave & Lincoln St**









#### US 41 & Hart Rd









#### 45th St & Farmer Dr







#### 45th St & Lillian St/Liable Rd









#### US 41 & 45th St









#### 45th St & Kleinman Rd









#### US 41 & Martha St









#### SR 912 & Wirth Rd



2023







High Injury Network (HIN) Summary Report

| Segment Name                             | Total Crashes | Injury Crashes | Fatality Crashes |
|------------------------------------------|---------------|----------------|------------------|
| Grace St - Ridge Rd to LaPorte St        | 41            | 5              | 0                |
| Highway Ave - 1st St to 5th St           | 72            | 3              | 0                |
| 41st St - Kennedy Ave to Ellen Dr        | 57            | 6              | 0                |
| Kleinman Rd - Clough Ave to 41st Ln      | 75            | 5              | 0                |
| SR 912 - Ridge Rd to 179th St/River Rd   | 312           | 15             | 0                |
| Ridge Rd - 5th St to Grace St