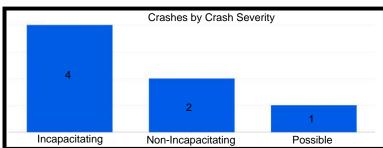

|
| Kennedy Ave & Lincoln St       | 37            | 3              | 0                |
| US41 & Hart Rd                 | 80            | 5              | 0                |
| 45th St & Farmer Dr            | 44            | 2              | 0                |
| 45th St & Lillian St/Liable Rd | 15            | 2              | 0                |
| US41 & 45th St                 | 225           | 5              | 0                |
| 45th St & Kleinman Rd          | 31            | 2              | 0                |
| US41 & Martha St               | 74            | 4              | 0                |
| SR 912 & Wirth Rd              | 32            | 1              | 0                |

#### 41st St & Ellen Dr









# Kennedy Ave & 45th St









# Ridge Rd & Grace St









# SR 912 & Ridge Rd









# Kennedy Ave & Main St









#### SR 912 & 179th/River Rd









# **Kennedy Ave & Lincoln St**









#### US 41 & Hart Rd









#### 45th St & Farmer Dr







#### 45th St & Lillian St/Liable Rd









#### US 41 & 45th St









#### 45th St & Kleinman Rd









#### US 41 & Martha St









#### SR 912 & Wirth Rd



2023







High Injury Network (HIN) Summary Report

| Segment Name                             | Total Crashes | Injury Crashes | Fatality Crashes |
|------------------------------------------|---------------|----------------|------------------|
| Grace St - Ridge Rd to LaPorte St        | 41            | 5              | 0                |
| Highway Ave - 1st St to 5th St           | 72            | 3              | 0