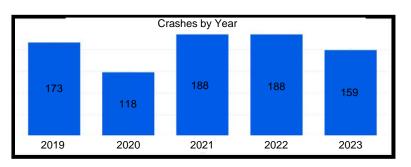

|
| 45th St - Wildwood Ct to SR 912          | 826           | 33             | 0                |
| US 41 - Hart Rd to S/O Industrial Drive  | 455           | 17             | 1                |
| Main St - Kennedy Ave to W/O Prairie Ave | 353           | 15             | 0                |

# **Grace St - Ridge Rd to LaPorte St**









# Highway Ave - 1st St to 5th St









# 41st St - Kennedy Ave to Ellen Dr









# Kleinman Rd - Clough Ave to 41st Ln









# SR 912 - Ridge Rd to 179th St/River Rd









# Ridge Rd - 5th St to Grace St









# US 41 - Ridge Rd to Hart Rd









# **US 41 - 81st St to City Limits**









# Kennedy Ave - 81st St to Main St









# Ridge Rd - Parkway Dr to Kennedy Ave









#### 45th St - Wildwood Ct to SR 912









#### **US 41 - Hart Rd to S/O Industrial Drive**









# Main St - Kennedy Ave to W/O Prairie Ave