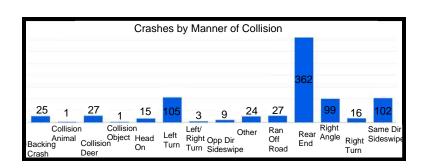

|
| Ridge Rd - Parkway Dr to Kennedy Ave     | 295           | 14             | 0                |
| 45th St - Wildwood Ct to SR 912          | 826           | 33             | 0                |
| US 41 - Hart Rd to S/O Industrial Drive  | 455           | 17             | 1                |
| Main St - Kennedy Ave to W/O Prairie Ave | 353           | 15             | 0                |

# **Grace St - Ridge Rd to LaPorte St**









# Highway Ave - 1st St to 5th St









# 41st St - Kennedy Ave to Ellen Dr









# Kleinman Rd - Clough Ave to 41st Ln









# SR 912 - Ridge Rd to 179th St/River Rd









# Ridge Rd - 5th St to Grace St









# US 41 - Ridge Rd to Hart Rd









# **US 41 - 81st St to City Limits**









# Kennedy Ave - 81st St to Main St









# Ridge Rd - Parkway Dr to Kennedy Ave









#### 45th St - Wildwood Ct to SR 912









#### **US 41 - Hart Rd to S/O Industrial Drive**









# Main St - Kennedy Ave to W/O Prairie Ave