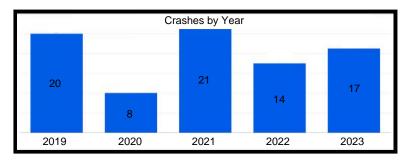

|
| 45th St & Farmer Dr            | 44            | 2              | 0                |
| 45th St & Lillian St/Liable Rd | 15            | 2              | 0                |
| US41 & 45th St                 | 225           | 5              | 0                |
| 45th St & Kleinman Rd          | 31            | 2              | 0                |
| US41 & Martha St               | 74            | 4              | 0                |
| SR 912 & Wirth Rd              | 32            | 1              | 0                |

#### 41st St & Ellen Dr









# Kennedy Ave & 45th St









# Ridge Rd & Grace St









# SR 912 & Ridge Rd









# Kennedy Ave & Main St









#### SR 912 & 179th/River Rd









# **Kennedy Ave & Lincoln St**









#### US 41 & Hart Rd









#### 45th St & Farmer Dr







#### 45th St & Lillian St/Liable Rd









#### US 41 & 45th St









#### 45th St & Kleinman Rd









#### US 41 & Martha St









#### SR 912 & Wirth Rd



2023







High Injury Network (HIN) Summary Report

| Segment Name                             | Total Crashes | Injury Crashes | Fatality Crashes |
|------------------------------------------|---------------|----------------|------------------|
| Grace St - Ridge Rd to LaPorte St        | 41            | 5              | 0                |
| Highway Ave - 1st St to 5th St           | 72            | 3              | 0                |
| 41st St - Kennedy Ave to Ellen Dr        | 57            | 6              | 0                |
| Kleinman Rd - Clough Ave to 41st Ln      | 75