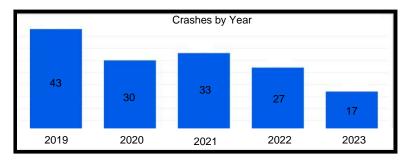

incoln St       | 37            | 3              | 0                |
| US41 & Hart Rd                 | 80            | 5              | 0                |
| 45th St & Farmer Dr            | 44            | 2              | 0                |
| 45th St & Lillian St/Liable Rd | 15            | 2              | 0                |
| US41 & 45th St                 | 225           | 5              | 0                |
| 45th St & Kleinman Rd          | 31            | 2              | 0                |
| US41 & Martha St               | 74            | 4              | 0                |
| SR 912 & Wirth Rd              | 32            | 1              | 0                |

#### 41st St & Ellen Dr









# Kennedy Ave & 45th St









# Ridge Rd & Grace St









# SR 912 & Ridge Rd









# Kennedy Ave & Main St









#### SR 912 & 179th/River Rd









# **Kennedy Ave & Lincoln St**









#### US 41 & Hart Rd









#### 45th St & Farmer Dr







#### 45th St & Lillian St/Liable Rd









#### US 41 & 45th St









#### 45th St & Kleinman Rd









#### US 41 & Martha St









#### SR 912 & Wirth Rd



2023







High Injury Network (HIN) Summary Report

| Segment Name                             | Total Crashes | Injury Crashes | Fatality Crashes |
|------------------------------------------|---------------|----------------|------------------|
| Grace St - Ridge Rd to LaPorte St        | 41            | 5              | 0                |
| Highway Ave - 1st St to 5th St           | 72            | 3              | 0                |
| 41st St