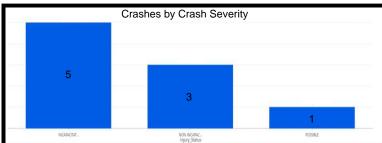

| 816           | 41             | 0                |
| Ridge Rd - Parkway Dr to Kennedy Ave     | 295           | 14             | 0                |
| 45th St - Wildwood Ct to SR 912          | 826           | 33             | 0                |
| US 41 - Hart Rd to S/O Industrial Drive  | 455           | 17             | 1                |
| Main St - Kennedy Ave to W/O Prairie Ave | 353           | 15             | 0                |

# **Grace St - Ridge Rd to LaPorte St**









# Highway Ave - 1st St to 5th St









# 41st St - Kennedy Ave to Ellen Dr









# Kleinman Rd - Clough Ave to 41st Ln









# SR 912 - Ridge Rd to 179th St/River Rd









# Ridge Rd - 5th St to Grace St









# US 41 - Ridge Rd to Hart Rd









# **US 41 - 81st St to City Limits**









# Kennedy Ave - 81st St to Main St









# Ridge Rd - Parkway Dr to Kennedy Ave









#### 45th St - Wildwood Ct to SR 912









#### **US 41 - Hart Rd to S/O Industrial Drive**









# Main St - Kennedy Ave to W/O Prairie Ave