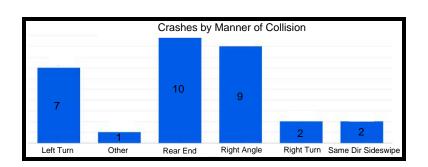

|
| Kennedy Ave & Lincoln St       | 37            | 3              | 0                |
| US41 & Hart Rd                 | 80            | 5              | 0                |
| 45th St & Farmer Dr            | 44            | 2              | 0                |
| 45th St & Lillian St/Liable Rd | 15            | 2              | 0                |
| US41 & 45th St                 | 225           | 5              | 0                |
| 45th St & Kleinman Rd          | 31            | 2              | 0                |
| US41 & Martha St               | 74            | 4              | 0                |
| SR 912 & Wirth Rd              | 32            | 1              | 0                |

#### 41st St & Ellen Dr









# Kennedy Ave & 45th St









# Ridge Rd & Grace St









# SR 912 & Ridge Rd









# Kennedy Ave & Main St









#### SR 912 & 179th/River Rd









# **Kennedy Ave & Lincoln St**









#### US 41 & Hart Rd









#### 45th St & Farmer Dr







#### 45th St & Lillian St/Liable Rd









#### US 41 & 45th St









#### 45th St & Kleinman Rd









#### US 41 & Martha St









#### SR 912 & Wirth Rd



2023







High Injury Network (HIN) Summary Report

| Segment Name                             | Total Crashes | Injury Crashes | Fatality Crashes |
|------------------------------------------|---------------|----------------|------------------|
| Grace St - Ridge Rd to LaPorte St        | 41            | 5              | 0                |
| Highway Ave - 1st St to 5th St           | 72            | 3              | 0