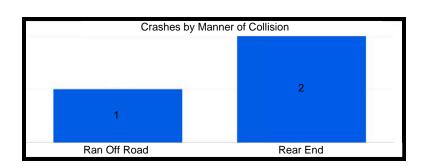

h/River Rd        | 54            | 3              | 0                |
| Kennedy Ave & Lincoln St       | 37            | 3              | 0                |
| US41 & Hart Rd                 | 80            | 5              | 0                |
| 45th St & Farmer Dr            | 44            | 2              | 0                |
| 45th St & Lillian St/Liable Rd | 15            | 2              | 0                |
| US41 & 45th St                 | 225           | 5              | 0                |
| 45th St & Kleinman Rd          | 31            | 2              | 0                |
| US41 & Martha St               | 74            | 4              | 0                |
| SR 912 & Wirth Rd              | 32            | 1              | 0                |

#### 41st St & Ellen Dr









# Kennedy Ave & 45th St









# Ridge Rd & Grace St









# SR 912 & Ridge Rd









# Kennedy Ave & Main St









#### SR 912 & 179th/River Rd









# **Kennedy Ave & Lincoln St**









#### US 41 & Hart Rd









#### 45th St & Farmer Dr







#### 45th St & Lillian St/Liable Rd









#### US 41 & 45th St









#### 45th St & Kleinman Rd









#### US 41 & Martha St









#### SR 912 & Wirth Rd



2023







High Injury Network (HIN) Summary Report

| Segment Name                             | Total Crashes | Injury Crashes | Fatality Crashes |
|------------------------------------------|---------------|----------------|------------------|
| Grace St - Ridge Rd to LaPorte St        | 41            | 5              | 0                |
| Highway Ave - 1s