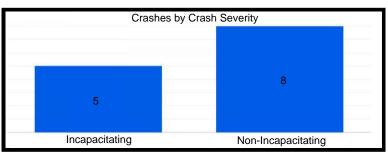

| 27             | 0                |
| US 41 - 81st St to City Limits           | 62            | 5              | 0                |
| Kennedy Ave - 81st St to Main St         | 816           | 41             | 0                |
| Ridge Rd - Parkway Dr to Kennedy Ave     | 295           | 14             | 0                |
| 45th St - Wildwood Ct to SR 912          | 826           | 33             | 0                |
| US 41 - Hart Rd to S/O Industrial Drive  | 455           | 17             | 1                |
| Main St - Kennedy Ave to W/O Prairie Ave | 353           | 15             | 0                |

# **Grace St - Ridge Rd to LaPorte St**









# Highway Ave - 1st St to 5th St









# 41st St - Kennedy Ave to Ellen Dr









# Kleinman Rd - Clough Ave to 41st Ln









# SR 912 - Ridge Rd to 179th St/River Rd









# Ridge Rd - 5th St to Grace St









# US 41 - Ridge Rd to Hart Rd









# **US 41 - 81st St to City Limits**









# Kennedy Ave - 81st St to Main St









# Ridge Rd - Parkway Dr to Kennedy Ave









#### 45th St - Wildwood Ct to SR 912









#### **US 41 - Hart Rd to S/O Industrial Drive**









# Main St - Kennedy Ave to W/O Prairie Ave