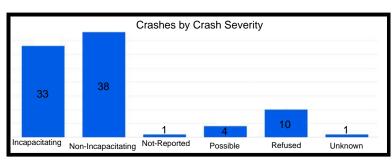

|
| 45th St - Wildwood Ct to SR 912          | 826           | 33             | 0                |
| US 41 - Hart Rd to S/O Industrial Drive  | 455           | 17             | 1                |
| Main St - Kennedy Ave to W/O Prairie Ave | 353           | 15             | 0                |

# **Grace St - Ridge Rd to LaPorte St**









# Highway Ave - 1st St to 5th St









# 41st St - Kennedy Ave to Ellen Dr









# Kleinman Rd - Clough Ave to 41st Ln









# SR 912 - Ridge Rd to 179th St/River Rd









# Ridge Rd - 5th St to Grace St









# US 41 - Ridge Rd to Hart Rd









# **US 41 - 81st St to City Limits**









# Kennedy Ave - 81st St to Main St









# Ridge Rd - Parkway Dr to Kennedy Ave









#### 45th St - Wildwood Ct to SR 912









#### **US 41 - Hart Rd to S/O Industrial Drive**









# Main St - Kennedy Ave to W/O Prairie Ave