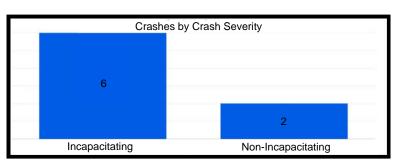

#### SR 912 & Wirth Rd

2023

High Injury Network (HIN) Summary Report

| Segment Name                             | Total Crashes | Injury Crashes | Fatality Crashes |
|------------------------------------------|---------------|----------------|------------------|
| Grace St - Ridge Rd to LaPorte St        | 41            | 5              | 0                |
| Highway Ave - 1st St to 5th St           | 72            | 3              | 0                |
| 41st St - Kennedy Ave to Ellen Dr        | 57            | 6              | 0                |
| Kleinman Rd - Clough Ave to 41st Ln      | 75            | 5              | 0                |
| SR 912 - Ridge Rd to 179th St/River Rd   | 312           | 15             | 0                |
| Ridge Rd - 5th St to Grace St            | 84            | 8              | 0                |
| US 41 - Ridge Rd to Hart Rd              | 595           | 27             | 0                |
| US 41 - 81st St to City Limits           | 62            | 5              | 0                |
| Kennedy Ave - 81st St to Main St         | 816           | 41             | 0                |
| Ridge Rd - Parkway Dr to Kennedy Ave     | 295           | 14             | 0                |
| 45th St - Wildwood Ct to SR 912          | 826           | 33             | 0                |
| US 41 - Hart Rd to S/O Industrial Drive  | 455           | 17             | 1                |
| Main St - Kennedy Ave to W/O Prairie Ave | 353           | 15             | 0                |