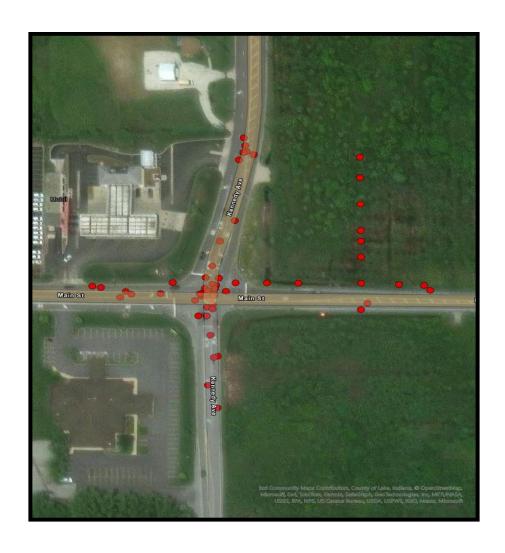

| 3              | 0                |
| US41 & Hart Rd                 | 80            | 5              | 0                |
| 45th St & Farmer Dr            | 44            | 2              | 0                |
| 45th St & Lillian St/Liable Rd | 15            | 2              | 0                |
| US41 & 45th St                 | 225           | 5              | 0                |
| 45th St & Kleinman Rd          | 31            | 2              | 0                |
| US41 & Martha St               | 74            | 4              | 0                |
| SR 912 & Wirth Rd              | 32            | 1              | 0                |

#### 41st St & Ellen Dr









# Kennedy Ave & 45th St









# Ridge Rd & Grace St









# SR 912 & Ridge Rd









# Kennedy Ave & Main St









#### SR 912 & 179th/River Rd









# **Kennedy Ave & Lincoln St**









#### US 41 & Hart Rd









#### 45th St & Farmer Dr







#### 45th St & Lillian St/Liable Rd









#### US 41 & 45th St









#### 45th St & Kleinman Rd









#### US 41 & Martha St









#### SR 912 & Wirth Rd



2023







High Injury Network (HIN) Summary Report

| Segment Name                             | Total Crashes | Injury Crashes | Fatality Crashes |
|------------------------------------------|---------------|----------------|------------------|
| Grace St - Ridge Rd to LaPorte St        | 41            | 5              | 0                |
| Highway Ave - 1st St to 5th St           | 72            | 3              | 0                |
| 41st St - Kennedy Ave to Ellen Dr