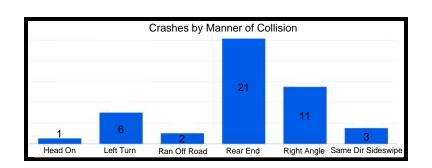

r            | 44            | 2              | 0                |
| 45th St & Lillian St/Liable Rd | 15            | 2              | 0                |
| US41 & 45th St                 | 225           | 5              | 0                |
| 45th St & Kleinman Rd          | 31            | 2              | 0                |
| US41 & Martha St               | 74            | 4              | 0                |
| SR 912 & Wirth Rd              | 32            | 1              | 0                |

#### 41st St & Ellen Dr









# Kennedy Ave & 45th St









# Ridge Rd & Grace St









# SR 912 & Ridge Rd









# Kennedy Ave & Main St









#### SR 912 & 179th/River Rd









# **Kennedy Ave & Lincoln St**









#### US 41 & Hart Rd









#### 45th St & Farmer Dr







#### 45th St & Lillian St/Liable Rd









#### US 41 & 45th St









#### 45th St & Kleinman Rd









#### US 41 & Martha St









#### SR 912 & Wirth Rd



2023







High Injury Network (HIN) Summary Report

| Segment Name                             | Total Crashes | Injury Crashes | Fatality Crashes |
|------------------------------------------|---------------|----------------|------------------|
| Grace St - Ridge Rd to LaPorte St        | 41            | 5              | 0                |
| Highway Ave - 1st St to 5th St           | 72            | 3              | 0                |
| 41st St - Kennedy Ave to Ellen Dr        | 57            | 6              | 0                |
| Kleinman Rd - Clough Ave to 41st Ln      | 75            | 5              | 0