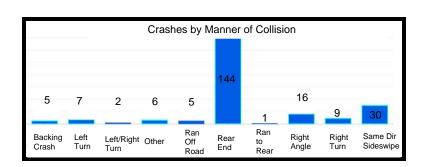

t & Lillian St/Liable Rd | 15            | 2              | 0                |
| US41 & 45th St                 | 225           | 5              | 0                |
| 45th St & Kleinman Rd          | 31            | 2              | 0                |
| US41 & Martha St               | 74            | 4              | 0                |
| SR 912 & Wirth Rd              | 32            | 1              | 0                |

#### 41st St & Ellen Dr









# Kennedy Ave & 45th St









# Ridge Rd & Grace St









# SR 912 & Ridge Rd









# Kennedy Ave & Main St









#### SR 912 & 179th/River Rd









# **Kennedy Ave & Lincoln St**









#### US 41 & Hart Rd









#### 45th St & Farmer Dr







#### 45th St & Lillian St/Liable Rd









#### US 41 & 45th St









#### 45th St & Kleinman Rd









#### US 41 & Martha St









#### SR 912 & Wirth Rd



2023







High Injury Network (HIN) Summary Report

| Segment Name                             | Total Crashes | Injury Crashes | Fatality Crashes |
|------------------------------------------|---------------|----------------|------------------|
| Grace St - Ridge Rd to LaPorte St        | 41            | 5              | 0                |
| Highway Ave - 1st St to 5th St           | 72            | 3              | 0                |
| 41st St - Kennedy Ave to Ellen Dr        | 57            | 6              | 0                |
| Kleinman Rd - Clough Ave to 41st Ln      | 75            | 5              | 0                |
| SR 912 - Ridge Rd to 179th St/River Rd   | 312           | 15