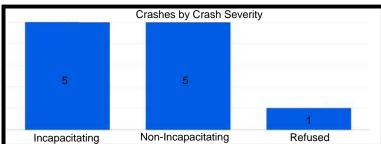

|
| 45th St & Farmer Dr            | 44            | 2              | 0                |
| 45th St & Lillian St/Liable Rd | 15            | 2              | 0                |
| US41 & 45th St                 | 225           | 5              | 0                |
| 45th St & Kleinman Rd          | 31            | 2              | 0                |
| US41 & Martha St               | 74            | 4              | 0                |
| SR 912 & Wirth Rd              | 32            | 1              | 0                |

#### 41st St & Ellen Dr









# Kennedy Ave & 45th St









# Ridge Rd & Grace St









# SR 912 & Ridge Rd









# Kennedy Ave & Main St









#### SR 912 & 179th/River Rd









# **Kennedy Ave & Lincoln St**









#### US 41 & Hart Rd









#### 45th St & Farmer Dr







#### 45th St & Lillian St/Liable Rd









#### US 41 & 45th St









#### 45th St & Kleinman Rd









#### US 41 & Martha St









#### SR 912 & Wirth Rd



2023







High Injury Network (HIN) Summary Report

| Segment Name                             | Total Crashes | Injury Crashes | Fatality Crashes |
|------------------------------------------|---------------|----------------|------------------|
| Grace St - Ridge Rd to LaPorte St        | 41            | 5              | 0                |
| Highway Ave - 1st St to 5th St           | 72            | 3              | 0                |
| 41st St - Kennedy Ave to Ellen Dr        | 57            | 6              | 0                |
| Kleinman Rd - Clough Ave to 41st Ln      | 75