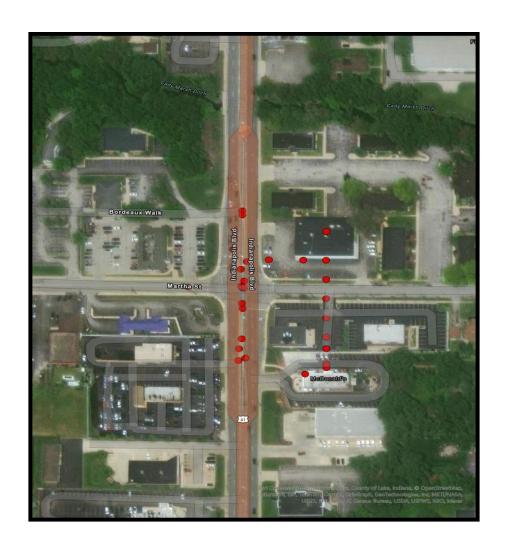

|
| US41 & 45th St                 | 225           | 5              | 0                |
| 45th St & Kleinman Rd          | 31            | 2              | 0                |
| US41 & Martha St               | 74            | 4              | 0                |
| SR 912 & Wirth Rd              | 32            | 1              | 0                |

#### 41st St & Ellen Dr









# Kennedy Ave & 45th St









# Ridge Rd & Grace St









# SR 912 & Ridge Rd









# Kennedy Ave & Main St









#### SR 912 & 179th/River Rd









# **Kennedy Ave & Lincoln St**









#### US 41 & Hart Rd









#### 45th St & Farmer Dr







#### 45th St & Lillian St/Liable Rd









#### US 41 & 45th St









#### 45th St & Kleinman Rd









#### US 41 & Martha St









#### SR 912 & Wirth Rd



2023







High Injury Network (HIN) Summary Report

| Segment Name                             | Total Crashes | Injury Crashes | Fatality Crashes |
|------------------------------------------|---------------|----------------|------------------|
| Grace St - Ridge Rd to LaPorte St        | 41            | 5              | 0                |
| Highway Ave - 1st St to 5th St           | 72            | 3              | 0                |
| 41st St - Kennedy Ave to Ellen Dr        | 57            | 6              | 0                |
| Kleinman Rd - Clough Ave to 41st Ln      | 75            | 5              | 0                |
| SR 912 - Ridge Rd to 179th St/River Rd   | 312           | 15             | 0                |
| Ridge Rd - 5th St to Grace St