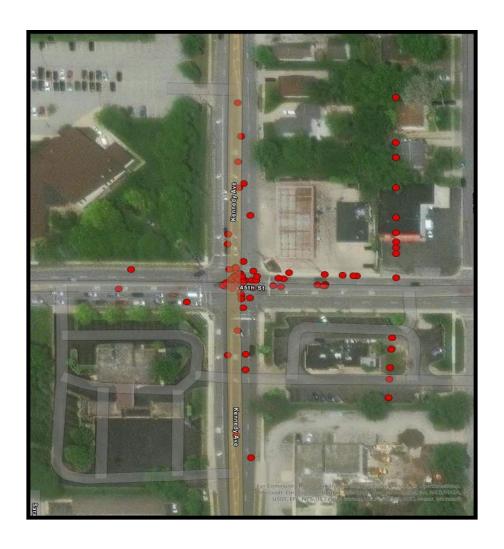

| 3              | 0                |
| Kennedy Ave & Lincoln St       | 37            | 3              | 0                |
| US41 & Hart Rd                 | 80            | 5              | 0                |
| 45th St & Farmer Dr            | 44            | 2              | 0                |
| 45th St & Lillian St/Liable Rd | 15            | 2              | 0                |
| US41 & 45th St                 | 225           | 5              | 0                |
| 45th St & Kleinman Rd          | 31            | 2              | 0                |
| US41 & Martha St               | 74            | 4              | 0                |
| SR 912 & Wirth Rd              | 32            | 1              | 0                |

#### 41st St & Ellen Dr









# Kennedy Ave & 45th St









# Ridge Rd & Grace St









# SR 912 & Ridge Rd









# Kennedy Ave & Main St









#### SR 912 & 179th/River Rd









# **Kennedy Ave & Lincoln St**









#### US 41 & Hart Rd









#### 45th St & Farmer Dr







#### 45th St & Lillian St/Liable Rd









#### US 41 & 45th St









#### 45th St & Kleinman Rd









#### US 41 & Martha St









#### SR 912 & Wirth Rd



2023







High Injury Network (HIN) Summary Report

| Segment Name                             | Total Crashes | Injury Crashes | Fatality Crashes |
|------------------------------------------|---------------|----------------|------------------|
| Grace St - Ridge Rd to LaPorte St        | 41            | 5              | 0                |
| Highway Ave - 1st St to 5th St           |