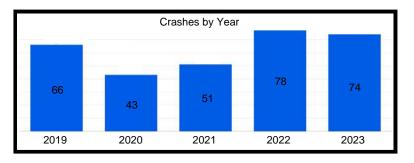

81st St to City Limits           | 62            | 5              | 0                |
| Kennedy Ave - 81st St to Main St         | 816           | 41             | 0                |
| Ridge Rd - Parkway Dr to Kennedy Ave     | 295           | 14             | 0                |
| 45th St - Wildwood Ct to SR 912          | 826           | 33             | 0                |
| US 41 - Hart Rd to S/O Industrial Drive  | 455           | 17             | 1                |
| Main St - Kennedy Ave to W/O Prairie Ave | 353           | 15             | 0                |

# **Grace St - Ridge Rd to LaPorte St**









# Highway Ave - 1st St to 5th St









# 41st St - Kennedy Ave to Ellen Dr









# Kleinman Rd - Clough Ave to 41st Ln









# SR 912 - Ridge Rd to 179th St/River Rd









# Ridge Rd - 5th St to Grace St









# US 41 - Ridge Rd to Hart Rd









# **US 41 - 81st St to City Limits**









# Kennedy Ave - 81st St to Main St









# Ridge Rd - Parkway Dr to Kennedy Ave









#### 45th St - Wildwood Ct to SR 912









#### **US 41 - Hart Rd to S/O Industrial Drive**









# Main St - Kennedy Ave to W/O Prairie Ave