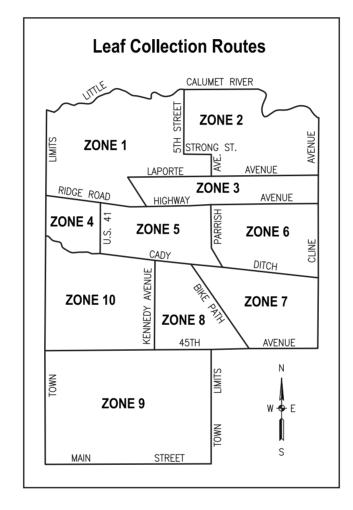

### THE 411 ON LEAF COLLECTION

- The town is divided into 10 pick-up zones.

  Find your zone and pick-up dates on the reverse side.
- Make sure leaves are out the night before your scheduled pick-up. If you have a landscaping service, try to schedule them the day before so your leaves won't be left for the next pick-up. Public Works will not go back to a street that has already been serviced.
- In areas without curbs, leaves should be placed on the grass or parkway at the edge of the street.
- If it snows during leaf collection times, street crews will return when weather permits.
- Keep all parked vehicles off the street on your collection day. Violators are subject to a \$25 fine.
- State law prohibits leaf disposal as part of routine garbage collection. Please do not place leaves in with garbage or recycling.
- Questions? Please call (219) 972-5083.