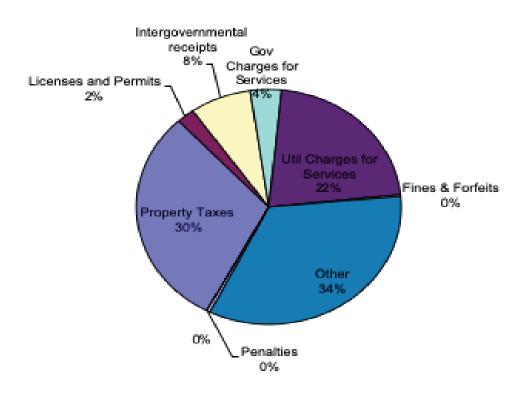

|                             |           | \$                              | 273,000                                 | \$<br>-                | S  | -                      |       |                   |
| Vending Machine           |                             |           | S                               | 2,700                                   | \$<br>-                | S  | -                      |       |                   |
| T-Mobile Licenses         |                             |           | \$                              | 41,200                                  | \$<br>9                | \$ | -                      |       |                   |

## Government Wide Disbursements





## Government Wide Receipts FY 2018

#### Government-Wide Receipts Town of Highland FY 2018



#### **Civil Town Government**

The Town of Highland as a civil town government was incorporated on April 4, 1910. The original plat of survey contained approximately five square miles. The Town was initially governed by a three member Board of Trustees, an elected Town Marshal, elected Town Clerk and elected Town Treasurer. The Town Marshal became an appointed position after 1915. The Board of Trustees was expanded to five members after 1925. The offices of Clerk and Treasurer were combined into a single Clerk-Treasurer elected office after 1935. In 1990, the Board of Trustees was renamed the Town Council. In 2005, the Town Council voted to convert to a council-manager form of local government. This form was abandoned in 2008 in favor of a weak executive form, whereby most administrativ