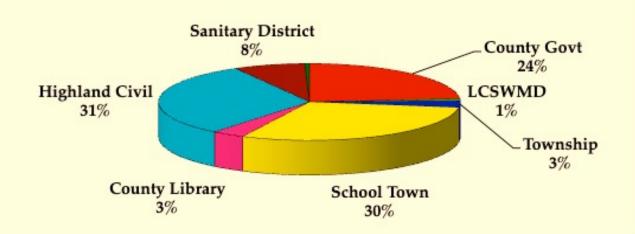

eipts over           |    |                               |       |                      |     |                         |          |                        |             |           |    |                     |
| disbursements                                  | \$ | 29,222                        | -\$   | 29,222               | \$  | (90,762)                | \$       | 2                      | -\$         | (90,762)  | \$ | 130,137             |
|                                                |    |                               |       |                      |     |                         |          |                        | *\$         |           |    |                     |

# Receipts by Source Government Activities Property Taxes

#### **Highland Property Tax** Components 2019





## Revenues by Source Government Activities The Key to Budgeting

| FISCAL YEAR 2019          | CORPORATION<br>GENERAL FUND |           | PARKS & RECREATION GENERAL FUND |                                         | 25 POLICE<br>SION FUND |    | VELOPMENT<br>ERAL FUND |       |                   |
|---------------------------|-----------------------------|-----------|---------------------------------|-----------------------------------------|------------------------|----|------------------------|-------|-------------------|
| Appropriations            | \$                          | 7,639,662 | \$                              | 2,381,918                               | \$<br>845,034          | \$ | 256,483                |       |                   |
| TOTAL                     | \$