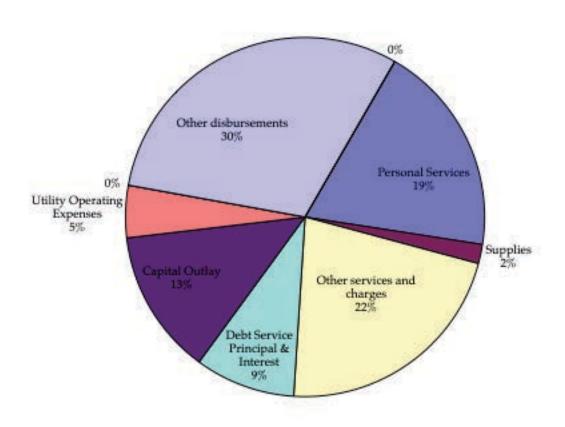

| S  | _                      |       |                   |
| Rentals & Leaseholds      |                             |           | \$                              | 273,000                                 | \$<br>-                | S  | -                      |       |                   |
| Vending Machine           |                             |           | S                               | 2,700                                   | \$<br>-                | S  | -                      |       |                   |
| T-Mobile Licenses         |                             |           | \$                              | 41,200                                  | \$<br>9                | \$ | -                      |       |                   |

## Government Wide Disbursements





## Government Wide Receipts FY 2018

#### Government-Wide Receipts Town of Highland FY 2018



#### **Civil Town Government**

The Town of Highland as a civil town government was incorporated on April 4, 1910. The original plat of survey contained approximately five square miles. The Town was initially governed by a three member Board of Trustees, an elected Town Marshal, elected Town Clerk and elected Town Treasurer. The Town Marshal became an appointed position after 1915. The Board of Trustees was expanded to five members after 1925. The offices of Clerk and Treasurer were combined into a single Clerk-Treasurer elected office after 1935. In 1990, the Board of Trustees was renamed the Town Council. In 2005, the Town Council voted to convert to a council-manager form of local government