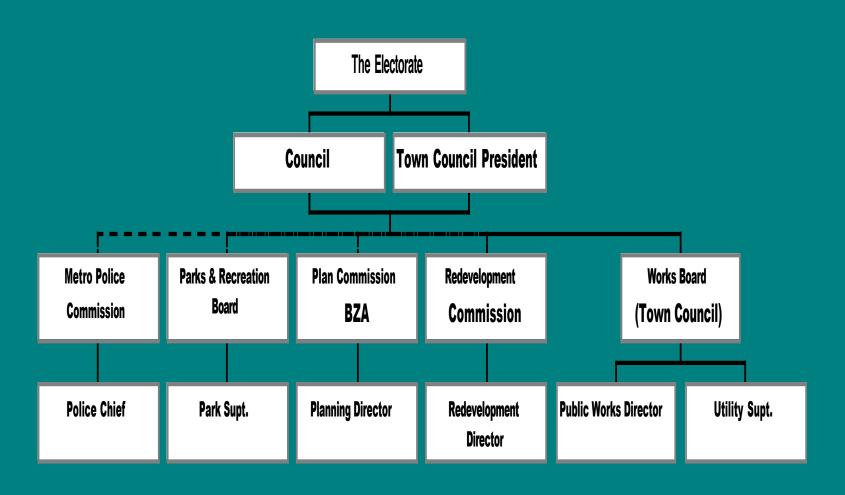

#### **BUDGET 101 for EVERYONE**

Prepared and Presented by the Office of the Clerk-Treasurer • Town of Highland

- The Town of Highland is a **municipal corporation** or a municipal government with several executive departments.
  - √ Fire
  - ✓ Parks and Recreation
  - ✓ Redevelopment
  - √ Metropolitan Police
  - ✓ Building and Inspection

- The Town of Highland is a **municipal corporation** or a municipal government with several executive departments.
  - ✓ Public Works (Agency) not really established
    - ✓ Public Sanitation and Sanitary District (IC 36-9-25)
    - ✓ Waterworks (IC 8-1.5-4)

There are also functions or assignments that are organized under this rubric such as maintenance, facilities and streets.

(See resources slides at end of presentation)

#### **Indiana's Weak Mayor Structure**

• Financially, there are two broad activities that the local government experiences:

Governmental Activities

Business (enterprise) Activities

Resources for governmental activities are usually spent only after they are appropriated. This is not usually true for business or enterprise activities.