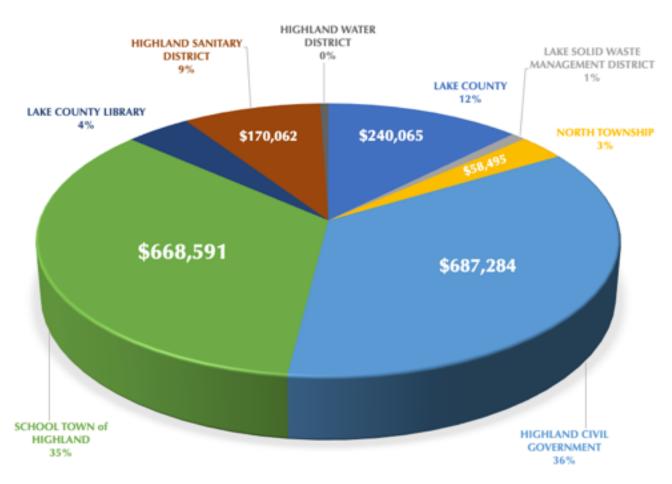

#### Revenues by Source Government Activities The Key to Budgeting

| FISCAL YEAR 2019          | RPORATION<br>IERAL FUND | S & RECREATION<br>ENERAL FUND | 25 POLICE<br>SION FUND | VELOPMENT<br>ERAL FUND |       |           |
|---------------------------|-------------------------|-------------------------------|------------------------|------------------------|-------|-----------|
| Appropriations            | \$<br>7,639,662         | \$<br>2,381,918               | \$<br>845,034          | \$<br>256,483          |       |           |
| TOTAL                     | \$<br>7,639,662         | \$<br>2,381,918               | \$<br>845,034          | \$<br>256,483          |       |           |
|                           |                         |                               |                        |                        |       |           |
| Income                    |                         |                               |                        |                        | TOTAL | LEVIES    |
| Property Tax              | \$<br>5,424,853         | \$<br>1,185,253               | \$<br>2,238            | \$<br>273,089          | \$    | 6,885,433 |
| Other income              | \$<br>2,459,559         | \$<br>1,302,785               | \$<br>739,612          | \$<br>33,108           | MAX L | EVY       |
| TOTAL                     | \$<br>7,884,412         | \$<br>2,488,038               | \$<br>741,850          | \$<br>306,197          | \$    | 6,886,456 |
|                           |                         |                               |                        |                        | DELTA |           |
| Auto Excise & others      | \$<br>383,654           | \$<br>83,823                  | \$<br>158              | \$<br>19,313           | \$    | 1,023     |
| Licenses & Permits        | \$<br>887,920           | \$<br>-                       | \$<br>-                | \$<br>-                |       |           |
| Intergovernmental         | \$<br>37,500            | \$                            | \$<br>738,954          | \$<br>-                |       |           |
| Liquor Excise             | \$<br>14,700            | \$<br>-                       | \$<br>-                | \$<br>-                |       |           |
| ABC Gallonage             | \$<br>54,098            | \$<br>-                       | \$<br>-                | \$<br>-                |       |           |
| Cigarette Tax             | \$<br>13,287            | \$<br>-                       | \$<br>-                | \$                     |       |           |
| Charges for Services      | \$<br>153,000           | \$<br>-                       | \$                     | \$                     |       |           |
| Fines                     | \$<br>56,500            | \$<br>-                       | \$<br>-                | \$<br>-                |       |           |
| Interest Earned           | \$<br>21,000            | \$<br>-                       | \$<br>500              | \$<br>1,000            |       |           |
| mployee Insurance Prem.   | \$<br>54,000            | \$<br>6,000                   | \$<br>-                | \$<br>500              |       |           |
| Transfer Water Surplus    | \$<br>390,000           | \$                            | \$<br>-                | \$<br>-                |       |           |
| Transfer Sewage Surplus   | \$<br>390,000           | \$<br>-                       | \$<br>-                | \$<br>-                |       |           |
| Miscellaneous             | \$<br>3,900             | \$<br>17,300                  | \$<br>-                | \$<br>12,295           |       |           |
| Recreation & Fitness Fees |                         | \$<br>878,762                 | \$<br>-                | \$<br>-                |       |           |
| Rentals & Leaseholds      |                         | \$<br>273,000                 | \$<br>-                | \$<br>-                |       |           |
| Vending Machine           |                         | \$<br>2,700                   | \$<br>-                | \$<br>-                |       |           |
| T-Mobile Licenses         |                         | \$<br>41,200                  | \$<br>-                | \$<br>-                |       |           |