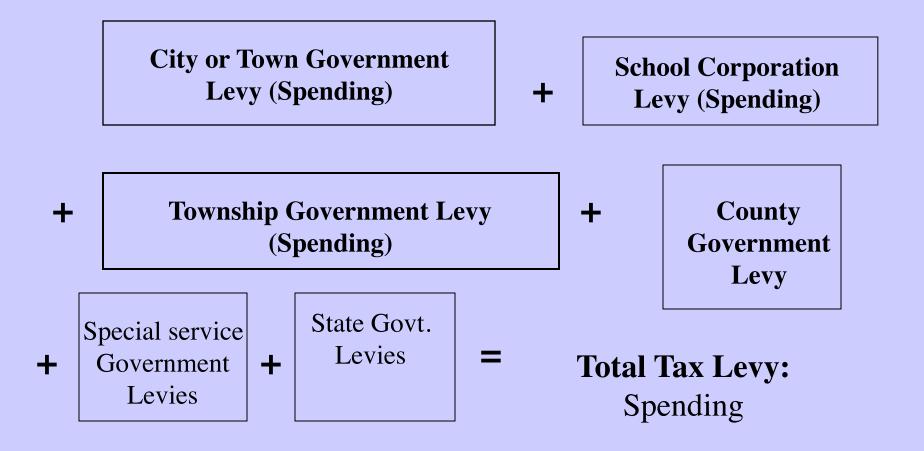

| 72%     |

Tax Rate per \$100

| 2.9586 | 2019 |
|--------|------|
| 3.0097 | 2018 |
| 2.9938 | 2017 |

Property Taxes How they work: Indiana Tax Caps

- As *tax base declines* (loss of Tax Base), more likely to trigger tax caps.
- ➤ As tax rates go up (spending increases), more likely to trigger tax caps.
- ➤ As deductions are removed, more likely to trigger tax caps
- Tax caps when triggered lower tax collection rates.

Please allow context: A Review of **Tax Base** 

Residential Real Estate & Improvements

**Industrial Property** 

Commercial Properties (Railroads & Utilities also)

+ Personal Property

Deductions or Exemptions 1-35 available

+

Property Tax Base: Net
Assessed Valuations
AV or Net AV

Property Taxes How they work: Tax Levies



Property Taxes How they work: Indiana Tax Caps

- First a statutory change effective 2008 gradually implemented to 2010.
- Citizens approved amendment to Section 1 (f) Article 10 of Indiana Constitution, effective 2012.
- An exemption was carved out for Lake and St. Joseph Counties which exempted the tax levies for debt service issued before July 1, 2008 until December 31, 2019. (See Ind. Const. Art. 10, Section 1(h))

This is the so-called "fiscal cliff."

Those actions created the Circuit Breaker which operates as a "cap" on gross assessed valuations therefore lowers tax collections:

- 1% for homestead residential gross
- 2% for non homestead residential & farmland
- 3% for all other classes (business/commercial & industrial)

A Review of What You Know: Tax Levies

All Governments Tax