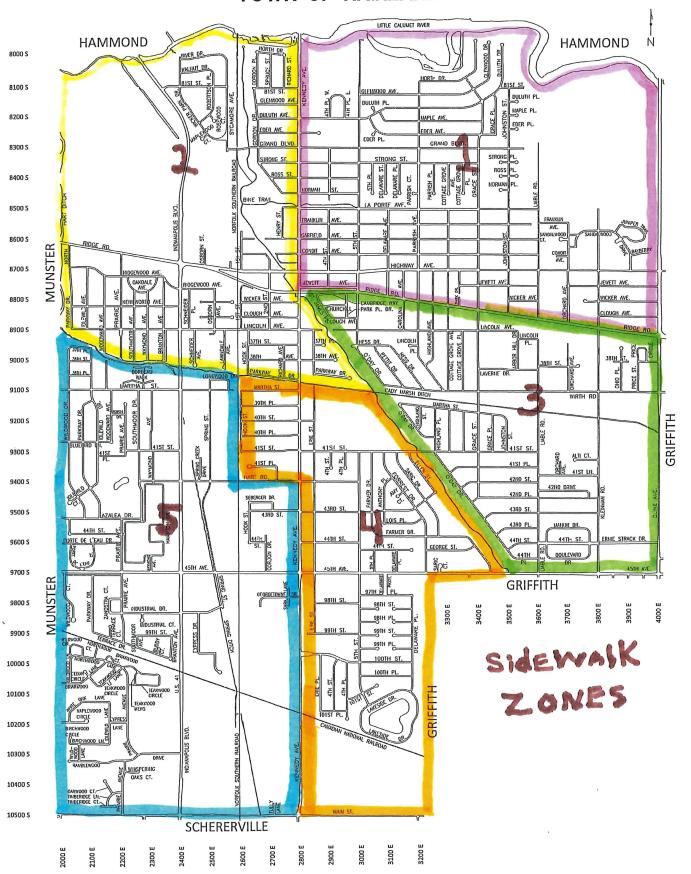

- **X. Discussion:** Amending the Municipal Code regarding the provisions dealing with the one inch snow triggering no parking on all streets in Highland. It is being suggested to change this from 1 inch to two inches as the trigger.
- X. **Discussion:** Further consideration of Altering compensation of boards and commissions from the current method to some per meeting pay. (See summary sheet showing a prototype for an ordinance that would create the pay regime suggested and the spread sheet showing fiscal impact)
- X. **Discussion:** Review list provided by the Public Works Director on status of the sidewalks and their repair and maintenance. (The district map accompanies this discussion list along with a list of all sidewalks as depicted in the Capital Asset record.
- X. **Discussion:** Request by Buckeye Pipeline for a new easement agreement to be approved (*The former one is shown in packet.*). Ask Town Council Attorney to review application of IC 36-1-11 et seq. to this too.
- X. **Discussion:** Budget Hearing on October 11, 2021.